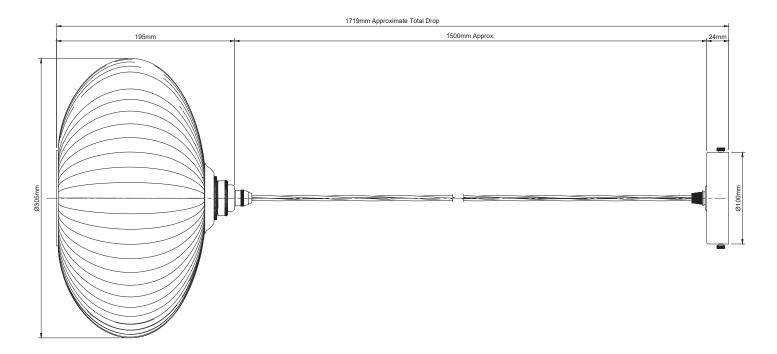

Appliance (Protection) Class (I,II,III) Class I

 $\textbf{Max Bulb Wattage} \quad \text{Max 40W}$ 

Bulb Fitting E27
Number of Bulbs 1.0

Supplied with Bulbs No

IP Rating IP20

**Total Drop** 1719mm Approx.

Chain or Cable Length 1500mm Approx.

Shade Height 195mm

Shade Width or Diameter Ø 305mm

Ceiling Rose Height 24mm
Ceiling Rose Diameter Ø 100mm

Full Product Weight 1.341kg

**Recommended Location** Internal Use Only

Trademarks The Soho Lighting Company. Registered trade mark number: UK00003313349, EU017906396, Date: 25 May 2018