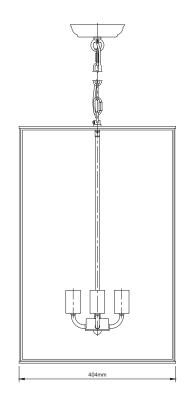

## 13-PEN459 London Lantern Crossbar Pendant Light - Large

| Version No                              | 1.1                                                                                                    |
|-----------------------------------------|--------------------------------------------------------------------------------------------------------|
| Standards                               | EN 60598                                                                                               |
| Voltage                                 | 220-240V                                                                                               |
| Frequency AC Current                    | 50Hz                                                                                                   |
| Supply Connection                       | Terminal Block/Quick Connector                                                                         |
| Appliance (Protection) Class (I,II,III) | Class I                                                                                                |
| Max Bulb Wattage                        | 40w Max                                                                                                |
| Bulb Fitting                            | E27                                                                                                    |
| Number of Bulbs                         | 4                                                                                                      |
| Supplied with Bulbs                     | No                                                                                                     |
| IP Rating                               | IP20                                                                                                   |
| Total Drop                              | 2650mm (Approximate)                                                                                   |
| Chain or Cable Length                   | 2000mm (Approximate)                                                                                   |
| Shade Height                            |                                                                                                        |
| Shade Width or Diameter                 | 404mm                                                                                                  |
| Shade Depth                             | 404mm                                                                                                  |
| Ceiling Rose Height                     |                                                                                                        |
| Ceiling Rose Diameter                   | Ø140mm                                                                                                 |
| Full Product Weight                     | 9.65kg                                                                                                 |
| -                                       | 2650mm (Approximate)                                                                                   |
| Full Product Width                      | 404mm                                                                                                  |
| Full Product Depth                      | 404mm                                                                                                  |
| Boxed Weight                            | 11.2kg                                                                                                 |
| Boxed Height                            |                                                                                                        |
| Boxed Width                             | 798mm                                                                                                  |
| Boxed Depth                             |                                                                                                        |
| Trademarks                              | The Soho Lighting Company. Registered trade mark number: UK00003313349, EU017906396, Date: 25 May 2018 |
|                                         |                                                                                                        |