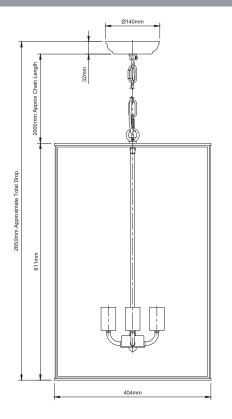

## 13-PEN459 London Lantern Crossbar Pendant Light - Large

| Version No                              | 1.1                                                                                                    |
|-----------------------------------------|--------------------------------------------------------------------------------------------------------|
| Standards                               | EN 60598                                                                                               |
| Voltage                                 | 220-240V                                                                                               |
| Frequency AC Current                    | 50Hz                                                                                                   |
| Supply Connection                       | Terminal Block/Quick Connector                                                                         |
| Appliance (Protection) Class (I,II,III) | Class I                                                                                                |
| Max Bulb Wattage                        | 40w Max                                                                                                |
| Bulb Fitting                            | E27                                                                                                    |
| Number of Bulbs                         | 4                                                                                                      |
| Supplied with Bulbs                     | No                                                                                                     |
| IP Rating                               | IP20                                                                                                   |
| Total Drop                              | 2650mm (Approximate)                                                                                   |
| Chain or Cable Length                   | 2000mm (Approximate)                                                                                   |
| Shade Height                            |                                                                                                        |
| Shade Width or Diameter                 | 404mm                                                                                                  |
| Shade Depth                             | 404mm                                                                                                  |
| Ceiling Rose Height                     |                                                                                                        |
| Ceiling Rose Diameter                   | Ø140mm                                                                                                 |
| Full Product Weight                     | 9.65kg                                                                                                 |
| -                                       | 2650mm (Approximate)                                                                                   |
| Full Product Width                      | 404mm                                                                                                  |
| Full Product Depth                      | 404mm                                                                                                  |
| Boxed Weight                            | 11.2kg                                                                                                 |
| Boxed Height                            |                                                                                                        |
| Boxed Width                             | 798mm                                                                                                  |
| Boxed Depth                             |                                                                                                        |
| Trademarks                              | The Soho Lighting Company. Registered trade mark number: UK00003313349, EU017906396, Date: 25 May 2018 |
|                                         |                                                                                                        |