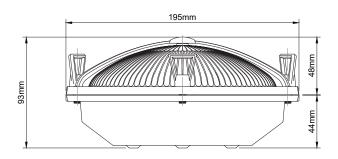

## 11-WLT361 Carlisle Half Cover IP65 Wall Light

| Version No                              | 1.0                                                                                                    |
|-----------------------------------------|--------------------------------------------------------------------------------------------------------|
| Standards                               | EN 60598                                                                                               |
| Voltage                                 | 220-240V~                                                                                              |
| Frequency AC Current                    | 50Hz                                                                                                   |
| Supply Connection                       | Terminal Block/Quick Connect                                                                           |
| Appliance (Protection) Class (I,II,III) | Class I                                                                                                |
| Max Bulb Wattage                        | 20W                                                                                                    |
| Bulb Fitting                            | E27                                                                                                    |
| Number of Bulbs                         | 1.0                                                                                                    |
| Supplied with Bulbs                     | No                                                                                                     |
| IP Rating                               | IP65                                                                                                   |
| Full Product Weight                     | 1.945Kg                                                                                                |
| Full Product Height                     | 208mm                                                                                                  |
| Full Product Width                      | 195mm                                                                                                  |
| Full Product Depth                      | 93mm                                                                                                   |
| Boxed Weight                            | 2.86Kg                                                                                                 |
| Boxed Height                            | 200mm                                                                                                  |
| Boxed Width                             | 305mm                                                                                                  |
| Boxed Depth                             | 305mm                                                                                                  |
| Recommended Location                    | IP65 outdoor & bathroom                                                                                |
| Trademarks                              | The Soho Lighting Company. Registered trade mark number: UK00003313349, EU017906396, Date: 25 May 2018 |