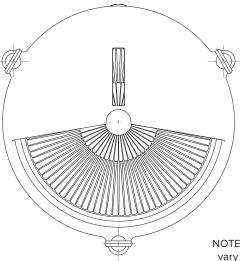

## 11-WLT361 Carlisle Half Cover IP65 Wall Light

| Version No                              | 1.0                                                                                                    |
|-----------------------------------------|--------------------------------------------------------------------------------------------------------|
| Standards                               | EN 60598                                                                                               |
| Voltage                                 | 220-240V~                                                                                              |
| Frequency AC Current                    | 50Hz                                                                                                   |
| Supply Connection                       | Terminal Block/Quick Connect                                                                           |
| Appliance (Protection) Class (I,II,III) | Class I                                                                                                |
| Max Bulb Wattage                        | 20W                                                                                                    |
| Bulb Fitting                            | E27                                                                                                    |
| Number of Bulbs                         | 1.0                                                                                                    |
| Supplied with Bulbs                     | No                                                                                                     |
| IP Rating                               | IP65                                                                                                   |
| Full Product Weight                     | 1.945Kg                                                                                                |
| Full Product Height                     | 208mm                                                                                                  |
| Full Product Width                      | 195mm                                                                                                  |
| Full Product Depth                      | 93mm                                                                                                   |
| Boxed Weight                            | 2.86Kg                                                                                                 |
| Boxed Height                            | 200mm                                                                                                  |
| Boxed Width                             | 305mm                                                                                                  |
| Boxed Depth                             | 305mm                                                                                                  |
| Recommended Location                    | IP65 outdoor & bathroom                                                                                |
| Trademarks                              | The Soho Lighting Company. Registered trade mark number: UK00003313349, EU017906396, Date: 25 May 2018 |