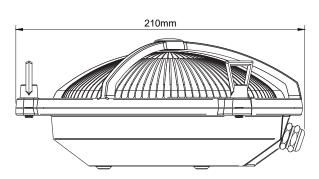

Max Bulb Wattage 20W

Bulb Fitting E27

Number of Bulbs 1.0

Supplied with Bulbs  $\,\,\,\text{No}$ 

 $\textbf{IP Rating} \ \ \mathsf{IP65}$ 

Full Product Weight 2.09Kg

Full Product Height 210mm

Full Product Width 195mm