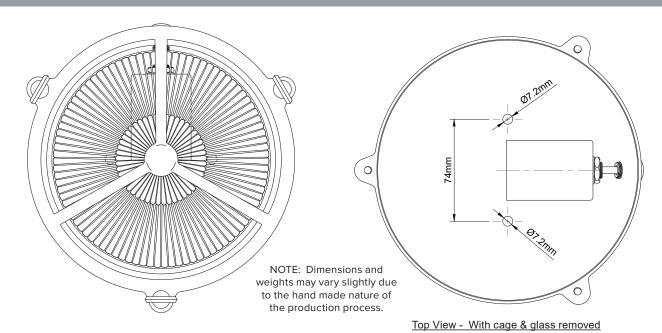

Max Bulb Wattage 20W

Bulb Fitting E27

Number of Bulbs 1.0

Supplied with Bulbs  $\,\,\,\text{No}$ 

 $\textbf{IP Rating} \ \ \mathsf{IP65}$ 

Full Product Weight 2.09Kg

Full Product Height 210mm

Full Product Width 195mm

Full Product Depth 95mm

**Boxed Weight** 2.43Kg

Boxed Height 200mm

Boxed Width 305mm

**Boxed Depth** 305mm **Recommended Location** IP65 outdoor & bathroom

Trademarks The Soho Lighting Company. Registered trade mark number: UK00003313349, EU017906396, Date: 25 May 2018