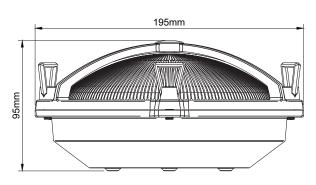

Max Bulb Wattage 20W

Bulb Fitting E27

Number of Bulbs 1.0

Supplied with Bulbs  $\,\,\,\text{No}$ 

 $\textbf{IP Rating} \ \ \mathsf{IP65}$ 

Full Product Weight 2.09Kg

Full Product Height 210mm

Full Product Width 195mm

Full Product Depth 95mm

**Boxed Weight** 2.43Kg

Boxed Height 200mm

Boxed Width 305mm

**Boxed Depth** 305mm **Recommended Location** IP65 outdoor & bathroom

Trademarks The Soho Lighting Company. Registered trade mark number: UK00003313349, EU017906396, Date: 25 May 2018