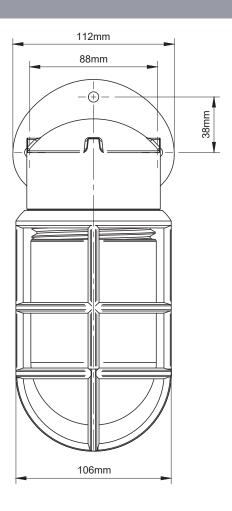

Max Bulb Wattage 40W

Bulb Fitting E27

Number of Bulbs 1.0

Supplied with Bulbs  $\,\,$  No

 $\textbf{IP Rating} \ \ \mathsf{IP65}$ 

Full Product Weight 1.665Kg

Full Product Height 255mm

Full Product Width 112mm

Full Product Depth 125mm Boxed Weight 2.20Kg

Boxed Height 200mm

Boxed Width 340mm

Boxed Depth 295mm

Recommended Location IP65 outdoor & bathroom

Trademarks The Soho Lighting Company. Registered trade mark number: UK00003313349, EU017906396, Date: 25 May 2018