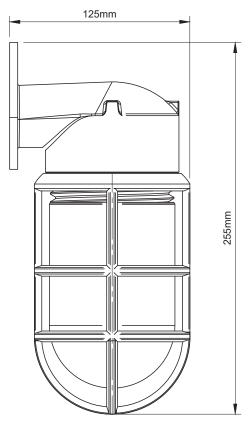

Max Bulb Wattage 40W

Bulb Fitting E27

Number of Bulbs 1.0

Supplied with Bulbs  $\,\,$  No

 $\textbf{IP Rating} \ \ \mathsf{IP65}$ 

Full Product Weight 1.665Kg

Full Product Height 255mm

Full Product Width 112mm

Full Product Depth 125mm Boxed Weight 2.20Kg

Boxed Height 200mm

Boxed Width 340mm

Boxed Depth 295mm

Recommended Location IP65 outdoor & bathroom

Trademarks The Soho Lighting Company. Registered trade mark number: UK00003313349, EU017906396, Date: 25 May 2018