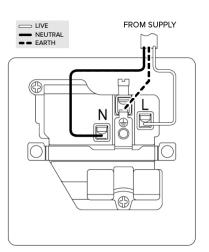

## TECHNICAL SPECIFICATION

| Standard(s)                   | BS 1363-2                                                                                                     |
|-------------------------------|---------------------------------------------------------------------------------------------------------------|
| Voltage Rating                | 13 Amp, 250V~                                                                                                 |
| Contact Gap                   | Normal Gap                                                                                                    |
| Mounting Box Depth (Min)      | 35mm                                                                                                          |
| Terminal Capacity             | 3 x 2.5mm <sup>2</sup> , 3 x 4.0mm <sup>2</sup> , 2 x 6.0mm <sup>2</sup>                                      |
| Earth Terminal Capacity       | 3 x 2.5mm², 3 x 4.0mm², 2 x 6.0mm²                                                                            |
| Outlet Protection Shutter     | Yes                                                                                                           |
| Fixing Centres                | 60.3mm                                                                                                        |
| Size                          | 90mm x 90mm x 4mm (Plate thickness)                                                                           |
| Product Class 1               | Face plate must be earthed                                                                                    |
| Ambient Operating Temperature | -5° to +40°C                                                                                                  |
| Recommended Location          | Internal Use Only                                                                                             |
| Maximum Installation Altitude | 2000m                                                                                                         |
| IP Rating                     | IP2XD                                                                                                         |
| Switched Poles                | Double Pole                                                                                                   |
| Mains Frequency               | 50hz - 60hz                                                                                                   |
| Contact Gap Minimum           | 3mm                                                                                                           |
| Trademarks                    | The Soho Lighting Company is a registered trade mark number: UK00003313349,<br>EU017906396, Date: 25 May 2018 |