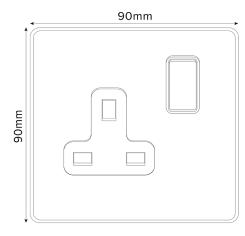

## TECHNICAL SPECIFICATION

| Standard(s)                   | BS 1363-2                                                                                                     |
|-------------------------------|---------------------------------------------------------------------------------------------------------------|
| Voltage Rating                | 13 Amp, 250V~                                                                                                 |
| Contact Gap                   | Normal Gap                                                                                                    |
| Mounting Box Depth (Min)      | 35mm                                                                                                          |
| Terminal Capacity             | 3 x 2.5mm <sup>2</sup> , 3 x 4.0mm <sup>2</sup> , 2 x 6.0mm <sup>2</sup>                                      |
| Earth Terminal Capacity       | 3 x 2.5mm², 3 x 4.0mm², 2 x 6.0mm²                                                                            |
| Outlet Protection Shutter     | Yes                                                                                                           |
| Fixing Centres                | 60.3mm                                                                                                        |
| Size                          | 90mm x 90mm x 4mm (Plate thickness)                                                                           |
| Product Class 1               | Face plate must be earthed                                                                                    |
| Ambient Operating Temperature | -5° to +40°C                                                                                                  |
| Recommended Location          | Internal Use Only                                                                                             |
| Maximum Installation Altitude | 2000m                                                                                                         |
| IP Rating                     | IP2XD                                                                                                         |
| Switched Poles                | Double Pole                                                                                                   |
| Mains Frequency               | 50hz - 60hz                                                                                                   |
| Contact Gap Minimum           | 3mm                                                                                                           |
| Trademarks                    | The Soho Lighting Company is a registered trade mark number: UK00003313349,<br>EU017906396, Date: 25 May 2018 |