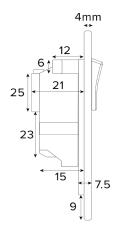

## TECHNICAL SPECIFICATION

| Standard(s)                   | BS 1363-2                                                                                                     |
|-------------------------------|---------------------------------------------------------------------------------------------------------------|
| Voltage Rating                | 13 Amp, 250V~                                                                                                 |
| Contact Gap                   | Normal Gap                                                                                                    |
| Mounting Box Depth (Min)      | 35mm                                                                                                          |
| Terminal Capacity             | 3 x 2.5mm <sup>2</sup> , 3 x 4.0mm <sup>2</sup> , 2 x 6.0mm <sup>2</sup>                                      |
| Earth Terminal Capacity       | 3 x 2.5mm², 3 x 4.0mm², 2 x 6.0mm²                                                                            |
| Outlet Protection Shutter     | Yes                                                                                                           |
| Fixing Centres                | 60.3mm                                                                                                        |
| Size                          | 90mm x 90mm x 4mm (Plate thickness)                                                                           |
| Product Class 1               | Face plate must be earthed                                                                                    |
| Ambient Operating Temperature | -5° to +40°C                                                                                                  |
| Recommended Location          | Internal Use Only                                                                                             |
| Maximum Installation Altitude | 2000m                                                                                                         |
| IP Rating                     | IP2XD                                                                                                         |
| Switched Poles                | Double Pole                                                                                                   |
| Mains Frequency               | 50hz - 60hz                                                                                                   |
| Contact Gap Minimum           | 3mm                                                                                                           |
| Trademarks                    | The Soho Lighting Company is a registered trade mark number: UK00003313349,<br>EU017906396, Date: 25 May 2018 |