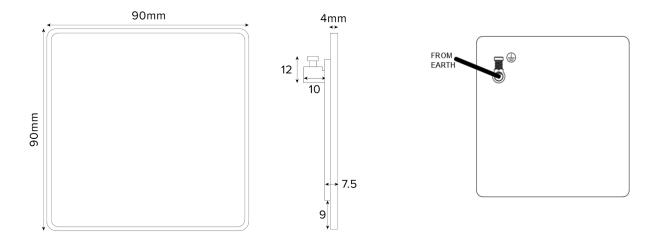

## TECHNICAL SPECIFICATION

| Standard(s)                   | BS 5733 (Where Applicable)                                                                                 |
|-------------------------------|------------------------------------------------------------------------------------------------------------|
| Mounting Box Depth (Min)      | 25mm                                                                                                       |
| Earth Terminal Capacity       | 3 x 2.5mm², 2 x 4.0mm², 1 x 6.0mm² (Earth)                                                                 |
| Fixing Centres                | 60.3mm                                                                                                     |
| Size                          | 90mm x 90mm x 4mm (Plate thickness)                                                                        |
| Product Class 1               | Face plate must be earthed                                                                                 |
| Ambient Operating Temperature | -5° to +40°C                                                                                               |
| Recommended Location          | Internal Use Only                                                                                          |
| Maximum Installation Altitude | 2000m                                                                                                      |
| IP Rating                     | IP2XD                                                                                                      |
| Trademarks                    | The Soho Lighting Company is a registered trade mark number: UK00003313349, EU017906396, Date: 25 May 2018 |