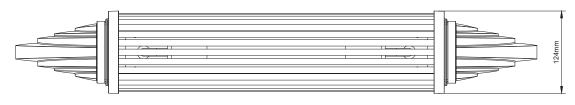

Max Bulb Wattage 40W

Number of Bulbs 2.0 Supplied with Bulbs No

IP Rating IP44

Full Product Weight 4.66Kg

Full Product Height 785mm

Full Product Width 124mm

Full Product Depth 88mm

Boxed Weight 5.65Kg