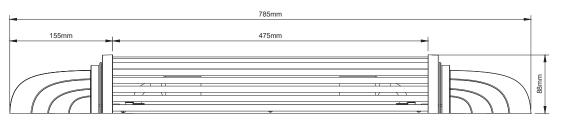

Max Bulb Wattage 40W

Number of Bulbs 2.0 Supplied with Bulbs No

IP Rating IP44

Full Product Weight 4.66Kg

Full Product Height 785mm

Full Product Width 124mm

Full Product Depth 88mm

Boxed Weight 5.65Kg

Boxed Height 155mm

**Boxed Width** 895mm **Boxed Depth** 280mm

**Recommended Location** IP44 suitable for bathroom zones 2 & 3

Trademarks The Soho Lighting Company. Registered trade mark number: UK00003313349, EU017906396, Date: 25 May 2018