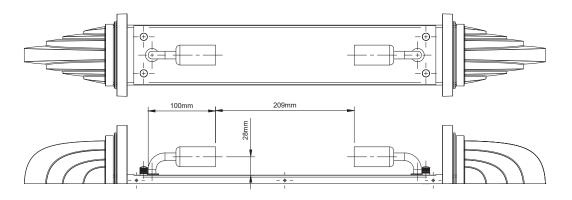

Max Bulb Wattage 40W

Number of Bulbs 2.0 Supplied with Bulbs No

IP Rating IP44

Full Product Weight 4.66Kg

Full Product Height 785mm

Full Product Width 124mm

Full Product Depth 88mm

Boxed Weight 5.65Kg

Boxed Height 155mm

**Boxed Width** 895mm **Boxed Depth** 280mm

**Recommended Location** IP44 suitable for bathroom zones 2 & 3

Trademarks The Soho Lighting Company. Registered trade mark number: UK00003313349, EU017906396, Date: 25 May 2018