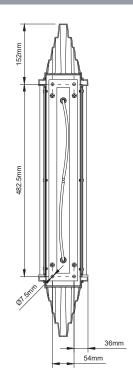

Max Bulb Wattage 40W

Number of Bulbs 2.0 Supplied with Bulbs No

IP Rating IP44

Full Product Weight 4.66Kg

Full Product Height 785mm

Full Product Width 124mm

Full Product Depth 88mm

Boxed Weight 5.65Kg

Boxed Height 155mm

**Boxed Width** 895mm **Boxed Depth** 280mm

**Recommended Location** IP44 suitable for bathroom zones 2 & 3

Trademarks The Soho Lighting Company. Registered trade mark number: UK00003313349, EU017906396, Date: 25 May 2018