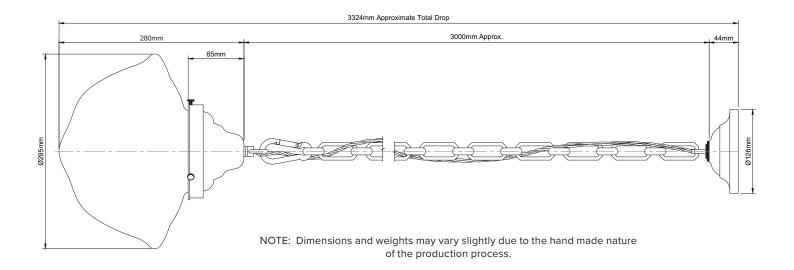

Max Bulb Wattage 40W

Bulb Fitting E27

Number of Bulbs 1.0

Supplied with Bulbs No.

IP Rating IP20

Total Drop 3324mm

Chain or Cable Length 3000mm

Shade Height 280mm

Shade Width or Diameter  $\varnothing 295 mm$ 

Ceiling Rose Height 44mm

 $\textbf{Ceiling Rose Diameter} \quad \varnothing 126 mm$ 

Full Product Weight 3.70Kg

Full Product Height 3324mm

Full Product Width 295mm