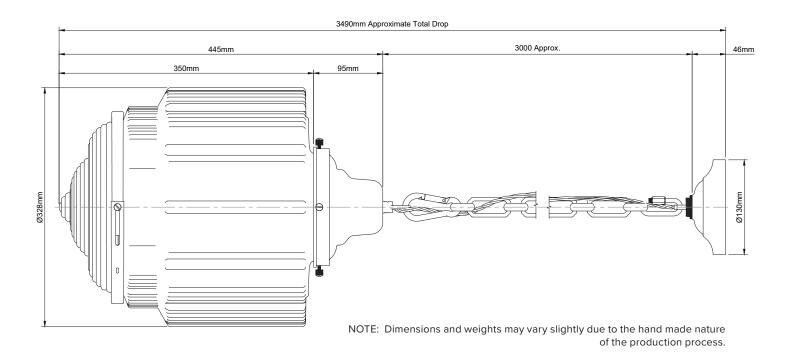

Max Bulb Wattage 40W

Number of Bulbs 1.0

Supplied with Bulbs No

IP Rating IP20

Total Drop 3490mm

Chain or Cable Length 3000mm

Shade Height 445mm

Shade Width or Diameter  $\emptyset$ 328mm

Shade Depth N/A

Ceiling Rose Height 46mm

Ceiling Rose Diameter Ø130mm

Full Product Weight 6.75Kg

Full Product Height 3490mm

Full Product Width 328mm

**Boxed Weight** 8.4Kg

**Boxed Height** 415mm **Boxed Width** 710mm