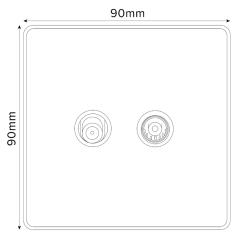

## TV+ Satellite Socket - Edged Plate

## **TECHNICAL SPECIFICATION**

| Standard(s)                           | BS 5733 (Where Applicable)                                                                                 |
|---------------------------------------|------------------------------------------------------------------------------------------------------------|
| Mounting Box Depth (Min)              | 25mm                                                                                                       |
| Earth Terminal Capacity 1, 2, 3, 4, 5 | 4 × 1.0mm <sup>2</sup> , 4 × 1.5mm <sup>2</sup> , 2 × 2.5mm <sup>2</sup> , 1 × 4.0mm <sup>2</sup> (Earth)  |
| Fixing Centres                        | 60.3mm                                                                                                     |
| Size                                  | 90mm x 90mm x 4mm (Plate thickness)                                                                        |
| Product Class 1                       | Face plate must be earthed                                                                                 |
| Ambient Operating Temperature         | -5° to +40°C                                                                                               |
| Recommended Location                  | Internal Use Only                                                                                          |
| Maximum Installation Altitude         | 2000m                                                                                                      |
| IP Rating                             | IP2XD                                                                                                      |
| Trademarks                            | The Soho Lighting Company is a registered trade mark number: UK00003313349, EU017906396, Date: 25 May 2018 |