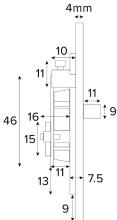

## **TECHNICAL SPECIFICATION**

| Standard(s)                           | BS 5733 (Where Applicable)                                                                                 |
|---------------------------------------|------------------------------------------------------------------------------------------------------------|
| Mounting Box Depth (Min)              | 25mm                                                                                                       |
| Earth Terminal Capacity 1, 2, 3, 4, 5 | 4 × 1.0mm <sup>2</sup> , 4 × 1.5mm <sup>2</sup> , 2 × 2.5mm <sup>2</sup> , 1 × 4.0mm <sup>2</sup> (Earth)  |
| Fixing Centres                        | 60.3mm                                                                                                     |
| Size                                  | 90mm x 90mm x 4mm (Plate thickness)                                                                        |
| Product Class 1                       | Face plate must be earthed                                                                                 |
| Ambient Operating Temperature         | -5° to +40°C                                                                                               |
| Recommended Location                  | Internal Use Only                                                                                          |
| Maximum Installation Altitude         | 2000m                                                                                                      |
| IP Rating                             | IP2XD                                                                                                      |
| Trademarks                            | The Soho Lighting Company is a registered trade mark number: UK00003313349, EU017906396, Date: 25 May 2018 |