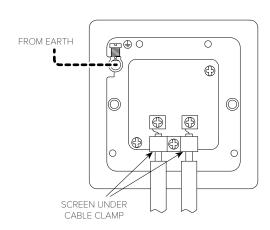

## **TECHNICAL SPECIFICATION**

| Standard(s)                           | BS 5733 (Where Applicable)                                                                                 |
|---------------------------------------|------------------------------------------------------------------------------------------------------------|
| Mounting Box Depth (Min)              | 25mm                                                                                                       |
| Earth Terminal Capacity 1, 2, 3, 4, 5 | 4 × 1.0mm <sup>2</sup> , 4 × 1.5mm <sup>2</sup> , 2 × 2.5mm <sup>2</sup> , 1 × 4.0mm <sup>2</sup> (Earth)  |
| Fixing Centres                        | 60.3mm                                                                                                     |
| Size                                  | 90mm x 90mm x 4mm (Plate thickness)                                                                        |
| Product Class 1                       | Face plate must be earthed                                                                                 |
| Ambient Operating Temperature         | -5° to +40°C                                                                                               |
| Recommended Location                  | Internal Use Only                                                                                          |
| Maximum Installation Altitude         | 2000m                                                                                                      |
| IP Rating                             | IP2XD                                                                                                      |
| Trademarks                            | The Soho Lighting Company is a registered trade mark number: UK00003313349, EU017906396, Date: 25 May 2018 |