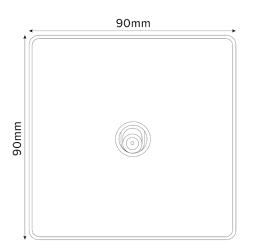

## TECHNICAL SPECIFICATION

| Standard(s)                           | BS 5733 (Where Applicable)                                                                                 |
|---------------------------------------|------------------------------------------------------------------------------------------------------------|
| Mounting Box Depth (Min)              | 25mm                                                                                                       |
| Earth Terminal Capacity 1, 2, 3, 4, 5 | 4 × 1.0mm², 4 × 1.5mm², 2 × 2.5mm², 1 × 4.0mm² (Earth)                                                     |
| Fixing Centres                        | 60.3mm                                                                                                     |
| Size                                  | 90mm x 90mm x 4mm (Plate thickness)                                                                        |
| Product Class 1                       | Face plate must be earthed                                                                                 |
| Ambient Operating Temperature         | -5° to +40°C                                                                                               |
| Recommended Location                  | Internal Use Only                                                                                          |
| Maximum Installation Altitude         | 2000m                                                                                                      |
| IP Rating                             | IP2XD                                                                                                      |
| Trademarks                            | The Soho Lighting Company is a registered trade mark number: UK00003313349, EU017906396, Date: 25 May 2018 |