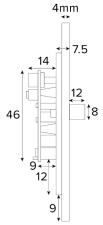

## TECHNICAL SPECIFICATION

| Standard(s)                           | BS 5733 (Where Applicable)                                                                                 |
|---------------------------------------|------------------------------------------------------------------------------------------------------------|
| Mounting Box Depth (Min)              | 25mm                                                                                                       |
| Earth Terminal Capacity 1, 2, 3, 4, 5 | 4 × 1.0mm², 4 × 1.5mm², 2 × 2.5mm², 1 × 4.0mm² (Earth)                                                     |
| Fixing Centres                        | 60.3mm                                                                                                     |
| Size                                  | 90mm x 90mm x 4mm (Plate thickness)                                                                        |
| Product Class 1                       | Face plate must be earthed                                                                                 |
| Ambient Operating Temperature         | -5° to +40°C                                                                                               |
| Recommended Location                  | Internal Use Only                                                                                          |
| Maximum Installation Altitude         | 2000m                                                                                                      |
| IP Rating                             | IP2XD                                                                                                      |
| Trademarks                            | The Soho Lighting Company is a registered trade mark number: UK00003313349, EU017906396, Date: 25 May 2018 |