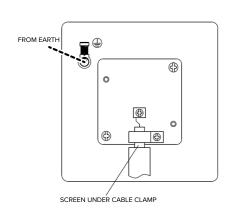

## TECHNICAL SPECIFICATION

| Standard(s)                           | BS 5733 (Where Applicable)                                                                                 |
|---------------------------------------|------------------------------------------------------------------------------------------------------------|
| Mounting Box Depth (Min)              | 25mm                                                                                                       |
| Earth Terminal Capacity 1, 2, 3, 4, 5 | 4 × 1.0mm², 4 × 1.5mm², 2 × 2.5mm², 1 × 4.0mm² (Earth)                                                     |
| Fixing Centres                        | 60.3mm                                                                                                     |
| Size                                  | 90mm x 90mm x 4mm (Plate thickness)                                                                        |
| Product Class 1                       | Face plate must be earthed                                                                                 |
| Ambient Operating Temperature         | -5° to +40°C                                                                                               |
| Recommended Location                  | Internal Use Only                                                                                          |
| Maximum Installation Altitude         | 2000m                                                                                                      |
| IP Rating                             | IP2XD                                                                                                      |
| Trademarks                            | The Soho Lighting Company is a registered trade mark number: UK00003313349, EU017906396, Date: 25 May 2018 |