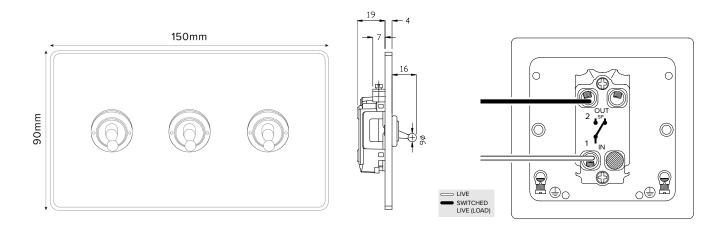

## 20A 3 Gang 2 Way Toggle Switch - Edged Plate

## TECHNICAL SPECIFICATION

| Standard(s)                   | BS EN 60669-1                                                                                              |
|-------------------------------|------------------------------------------------------------------------------------------------------------|
| Voltage Rating                | 20 Amp, 250V <sup>∞</sup> (20AX – no derating for inductive or fluorescent loads)                          |
| Contact Gap                   | Normal Gap                                                                                                 |
| Mounting Box Depth (Min)      | 35mm                                                                                                       |
| Terminal Capacity             | 3 x 2.5mm <sup>2</sup> , 2 x 4.0mm <sup>2</sup> , 1x 6.0mm <sup>2</sup>                                    |
| Earth Terminal Capacity       | 3 x 2.5mm <sup>2</sup> , 2 x 4.0mm <sup>2</sup> , 1x 6.0mm <sup>2</sup>                                    |
| Fixing Centres                | 120.6mm                                                                                                    |
| Size                          | 90mm x 150mm x 4mm (Plate thickness)                                                                       |
| Product Class 1               | Face plate must be earthed                                                                                 |
| Ambient Operating Temperature | -5° to +40°C                                                                                               |
| Recommended Location          | Internal Use Only                                                                                          |
| Maximum Installation Altitude | 2000m                                                                                                      |
| IP Rating                     | IP2XD                                                                                                      |
| Switched Poles                | Single                                                                                                     |
| Mains Frequency               | 50hz - 60hz                                                                                                |
| Contact Gap Minimum           | 3mm                                                                                                        |
| Trademarks                    | The Soho Lighting Company is a registered trade mark number: UK00003313349, EU017906396, Date: 25 May 2018 |