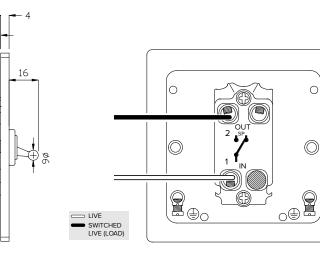

## **TECHNICAL SPECIFICATION**

| Standard(s)                   | BS EN 60669-1                                                                                              |
|-------------------------------|------------------------------------------------------------------------------------------------------------|
| Voltage Rating                | 20 Amp, 250V <sup>~</sup> (20AX – no derating for inductive or fluorescent loads)                          |
| Contact Gap                   | Normal Gap                                                                                                 |
| Mounting Box Depth (Min)      | 35mm                                                                                                       |
| Terminal Capacity             | 3 x 2.5mm², 2 x 4.0mm², 1x 6.0mm²                                                                          |
| Earth Terminal Capacity       | 3 x 2.5mm², 2 x 4.0mm², 1x 6.0mm²                                                                          |
| Fixing Centres                | 60.3mm                                                                                                     |
| Size                          | 90mm x 90mm x 4mm (Plate thickness)                                                                        |
| Product Class 1               | Face plate must be earthed                                                                                 |
| Ambient Operating Temperature | -5° to +40°C                                                                                               |
| Recommended Location          | Internal Use Only                                                                                          |
| Maximum Installation Altitude | 2000m                                                                                                      |
| IP Rating                     | IP2XD                                                                                                      |
| Switched Poles                | Single                                                                                                     |
| Mains Frequency               | 50hz - 60hz                                                                                                |
| Contact Gap Minimum           | 3mm                                                                                                        |
| Trademarks                    | The Soho Lighting Company is a registered trade mark number: UK00003313349, EU017906396, Date: 25 May 2018 |