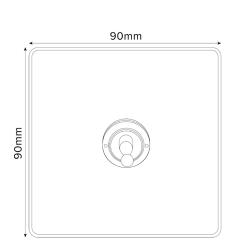

## **TECHNICAL SPECIFICATION**

| Standard(s)                   | BS EN 60669-1                                                                                              |
|-------------------------------|------------------------------------------------------------------------------------------------------------|
| Voltage Rating                | 20 Amp, 250V <sup>~</sup> (20AX – no derating for inductive or fluorescent loads)                          |
| Contact Gap                   | Normal Gap                                                                                                 |
| Mounting Box Depth (Min)      | 35mm                                                                                                       |
| Terminal Capacity             | 3 x 2.5mm², 2 x 4.0mm², 1x 6.0mm²                                                                          |
| Earth Terminal Capacity       | 3 x 2.5mm², 2 x 4.0mm², 1x 6.0mm²                                                                          |
| Fixing Centres                | 60.3mm                                                                                                     |
| Size                          | 90mm x 90mm x 4mm (Plate thickness)                                                                        |
| Product Class 1               | Face plate must be earthed                                                                                 |
| Ambient Operating Temperature | -5° to +40°C                                                                                               |
| Recommended Location          | Internal Use Only                                                                                          |
| Maximum Installation Altitude | 2000m                                                                                                      |
| IP Rating                     | IP2XD                                                                                                      |
| Switched Poles                | Single                                                                                                     |
| Mains Frequency               | 50hz - 60hz                                                                                                |
| Contact Gap Minimum           | 3mm                                                                                                        |
| Trademarks                    | The Soho Lighting Company is a registered trade mark number: UK00003313349, EU017906396, Date: 25 May 2018 |