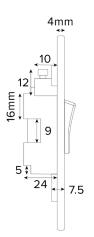

## **TECHNICAL SPECIFICATION**

| Standard(s)                   | BS EN 60669-1                                                                                              |
|-------------------------------|------------------------------------------------------------------------------------------------------------|
| Voltage Rating                | 45 Amp, 250V~                                                                                              |
| Contact Gap                   | Normal Gap                                                                                                 |
| Mounting Box Depth (Min)      | 35mm                                                                                                       |
| Terminal Capacity             | 4 × 4.0mm <sup>2</sup> , 3 × 6.0mm <sup>2</sup> , 1 × 16.0mm <sup>2</sup> (L&N)                            |
| Earth Terminal Capacity       | $3 \times 2.5 \text{mm}^2$ , $2 \times 4.0 \text{mm}^2$ , $1 \times 6.0 \text{mm}^2$ (Earth)               |
| Fixing Centres                | 60.3mm                                                                                                     |
| Size                          | 90mm x 90mm x 4mm (Plate thickness)                                                                        |
| Product Class 1               | Face plate must be earthed                                                                                 |
| Ambient Operating Temperature | -5° to +40°C                                                                                               |
| Recommended Location          | Internal Use Only                                                                                          |
| Maximum Installation Altitude | 2000m                                                                                                      |
| IP Rating                     | IP2XD                                                                                                      |
| Switched Poles                | Double                                                                                                     |
| Mains Frequency               | 50hz - 60hz                                                                                                |
| Contact Gap Minimum           | 3mm                                                                                                        |
| Trademarks                    | The Soho Lighting Company is a registered trade mark number: UK00003313349, EU017906396, Date: 25 May 2018 |