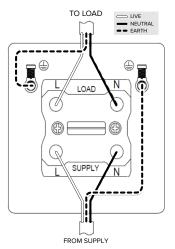

## **TECHNICAL SPECIFICATION**

| Standard(s)                   | BS EN 60669-1                                                                                              |
|-------------------------------|------------------------------------------------------------------------------------------------------------|
| Voltage Rating                | 45 Amp, 250V~                                                                                              |
| Contact Gap                   | Normal Gap                                                                                                 |
| Mounting Box Depth (Min)      | 35mm                                                                                                       |
| Terminal Capacity             | 4 × 4.0mm <sup>2</sup> , 3 × 6.0mm <sup>2</sup> , 1 × 16.0mm <sup>2</sup> (L&N)                            |
| Earth Terminal Capacity       | $3 \times 2.5 \text{mm}^2$ , $2 \times 4.0 \text{mm}^2$ , $1 \times 6.0 \text{mm}^2$ (Earth)               |
| Fixing Centres                | 60.3mm                                                                                                     |
| Size                          | 90mm x 90mm x 4mm (Plate thickness)                                                                        |
| Product Class 1               | Face plate must be earthed                                                                                 |
| Ambient Operating Temperature | -5° to +40°C                                                                                               |
| Recommended Location          | Internal Use Only                                                                                          |
| Maximum Installation Altitude | 2000m                                                                                                      |
| IP Rating                     | IP2XD                                                                                                      |
| Switched Poles                | Double                                                                                                     |
| Mains Frequency               | 50hz - 60hz                                                                                                |
| Contact Gap Minimum           | 3mm                                                                                                        |
| Trademarks                    | The Soho Lighting Company is a registered trade mark number: UK00003313349, EU017906396, Date: 25 May 2018 |