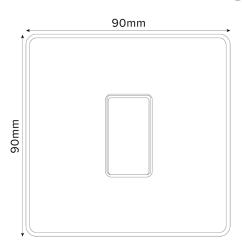

## **TECHNICAL SPECIFICATION**

| Standard(s)                   | BS EN 60669-1                                                                                              |
|-------------------------------|------------------------------------------------------------------------------------------------------------|
| Voltage Rating                | 45 Amp, 250V~                                                                                              |
| Contact Gap                   | Normal Gap                                                                                                 |
| Mounting Box Depth (Min)      | 35mm                                                                                                       |
| Terminal Capacity             | 4 × 4.0mm <sup>2</sup> , 3 × 6.0mm <sup>2</sup> , 1 × 16.0mm <sup>2</sup> (L&N)                            |
| Earth Terminal Capacity       | $3 \times 2.5 \text{mm}^2$ , $2 \times 4.0 \text{mm}^2$ , $1 \times 6.0 \text{mm}^2$ (Earth)               |
| Fixing Centres                | 60.3mm                                                                                                     |
| Size                          | 90mm x 90mm x 4mm (Plate thickness)                                                                        |
| Product Class 1               | Face plate must be earthed                                                                                 |
| Ambient Operating Temperature | -5° to +40°C                                                                                               |
| Recommended Location          | Internal Use Only                                                                                          |
| Maximum Installation Altitude | 2000m                                                                                                      |
| IP Rating                     | IP2XD                                                                                                      |
| Switched Poles                | Double                                                                                                     |
| Mains Frequency               | 50hz - 60hz                                                                                                |
| Contact Gap Minimum           | 3mm                                                                                                        |
| Trademarks                    | The Soho Lighting Company is a registered trade mark number: UK00003313349, EU017906396, Date: 25 May 2018 |