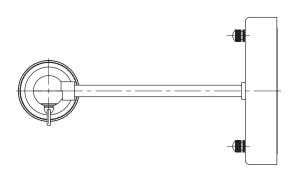

## 10-WLT209 Romilly Vintage Edison Wall Light

Version No 1.0

Standards EN 60598

**Voltage** 220-240v

Frequency AC Current 50Hz

Supply Connection Terminal Block

Appliance (Protection) Class (I,II,III) Class I

Max Bulb Wattage 40w Max

Bulb Fitting E27

Number of Bulbs 1

Supplied with Bulbs No

IP Rating IP20

Rose Height 24.8mm

Rose Diameter Ø120mm

Full Product Weight 0.55kg

Full Product Height 157mm

Full Product Width 120mm

Full Product Depth 210mm

**Boxed Weight** 0.6kg

Boxed Height 210mm

Boxed Width 165mm

Boxed Depth 165mm

**Trademarks** The Soho Lighting Company. Registered trade mark number: UK00003313349, EU017906396, Date: 25 May 2018