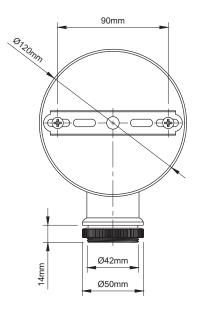

Max Bulb Wattage 40w Max

Bulb Fitting E27

Number of Bulbs 1

Supplied with Bulbs No

IP Rating IP20

Rose Height 24.8mm

Rose Diameter Ø120mm

Full Product Weight 0.55kg

Full Product Height 157mm

Full Product Width 120mm

Full Product Depth 210mm

**Boxed Weight** 0.6kg

Boxed Height 210mm

Boxed Width 165mm

Boxed Depth 165mm

**Trademarks** The Soho Lighting Company. Registered trade mark number: UK00003313349, EU017906396, Date: 25 May 2018