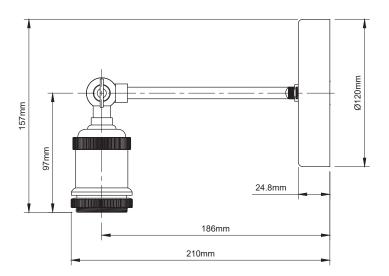

Max Bulb Wattage 40w Max

Bulb Fitting E27

Number of Bulbs 1

Supplied with Bulbs No

IP Rating IP20

Rose Height 24.8mm

Rose Diameter Ø120mm

Full Product Weight 0.55kg

Full Product Height 157mm

Full Product Width 120mm

Full Product Depth 210mm

**Boxed Weight** 0.6kg

Boxed Height 210mm

Boxed Width 165mm

Boxed Depth 165mm

**Trademarks** The Soho Lighting Company. Registered trade mark number: UK00003313349, EU017906396, Date: 25 May 2018