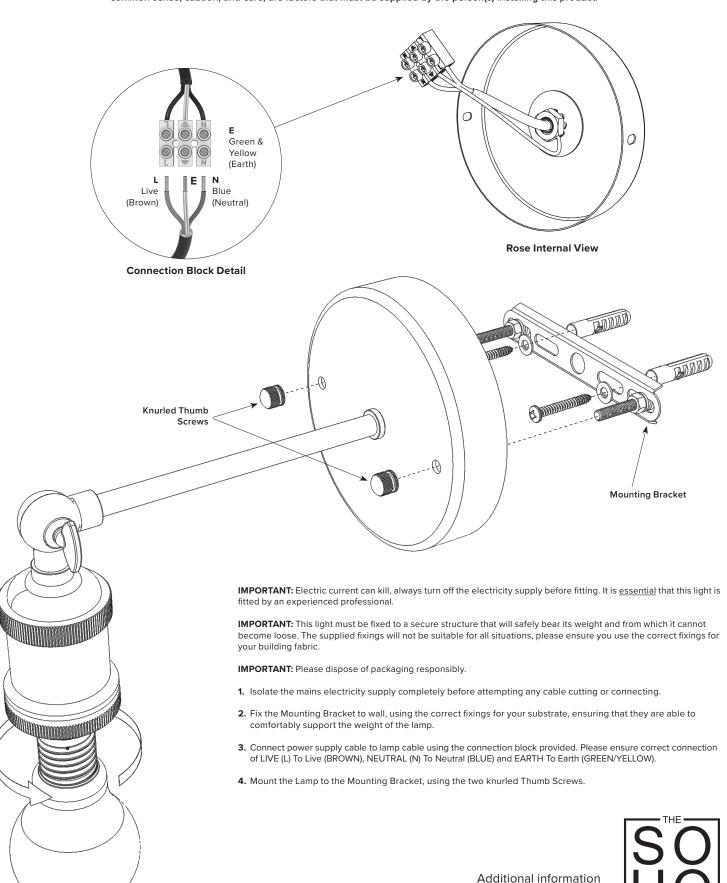

## **INSTRUCTIONS**

## LT-SH-10-WLT209 (all finishes)

Bulb Fitting: E27, Max. 40W, 220-240V~50Hz

IMPORTANT! Please read these instructions fully before attempting to fit this product.

WARNING: ENSURE THE ELECTRICAL SUPPLY TO THE WIRES YOU ARE WORKING ON IS SHUT OFF COMPLETELY; EITHER BY REMOVING THE FUSE OR TURNING OFF THE CIRCUIT BREAKER. TURNING THE POWER OFF USING THE LIGHT SWITCH IS INSUFFICIENT PROTECTION AGAINST ELECTRIC SHOCK.

NOTE: These important safeguards and instructions are not meant to cover all possible conditions or situations that may occur. It must be understood that common sense, caution, and care, are factors that must be supplied by the person(s) installing this product.