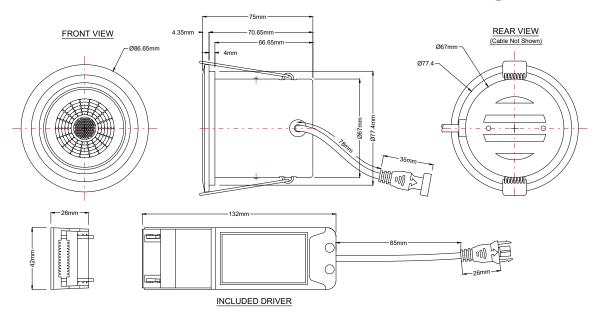

## **TECHNICAL SPECIFICATION**

| Model Number                  | DL-SH-10-TLTFWD-28K                                                                                                           |
|-------------------------------|-------------------------------------------------------------------------------------------------------------------------------|
| Product Code                  | TLTFWD                                                                                                                        |
| Brand                         | Soho                                                                                                                          |
| Product Conformance Standards | EN 55015:2013+A1:2015, EN 61547:2009, EN 61000-3-2:2014, EN 61000-3-2:2013, EN 60598-1:2015, EN 60598-2-2:2012, EN 62493:2015 |
| CE Certified                  | YES                                                                                                                           |
| Wattage                       | 6W                                                                                                                            |
| Rating                        | 220/240VAC 50/60Hz                                                                                                            |
| Cutout size                   | 78mm                                                                                                                          |
| IP Rating                     | IP44                                                                                                                          |
| Fire Rating                   | 30, 60 & 90 Minutes                                                                                                           |
| Bulb Style                    | СОВ                                                                                                                           |
| Colour Temp Kelvin            | 4,000K                                                                                                                        |
| Beam Angle                    | 60°                                                                                                                           |
| Lumens                        | 4,000K:600                                                                                                                    |
| Rated Life                    | Greater than 40,000Hrs                                                                                                        |
| CRI                           | 4,000K:96                                                                                                                     |
| Dimmable                      | YES                                                                                                                           |
| Material                      | die-cast aluminium                                                                                                            |
| Product Weight (g)            | 378                                                                                                                           |
| Manufacturer Guarantee        | 3 Years                                                                                                                       |
| Driver Type                   | External, with fast connecting terminals.                                                                                     |
| Trademarks                    | The Soho Lighting Company is a registered trade mark number: UK00003313349, EU017906396, Date 25 May 2018                     |
|                               |                                                                                                                               |