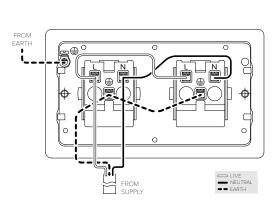

## TECHNICAL SPECIFICATION

| Standard(s)                   | DIN 0620                                                                                                   |
|-------------------------------|------------------------------------------------------------------------------------------------------------|
| Voltage Rating                | 16 Amp, 250V~                                                                                              |
| Mounting Box Depth (Min)      | 47mm                                                                                                       |
| Terminal Capacity             | 3 x 2.5 mm <sup>2</sup> ,3 x 4.0mm <sup>2</sup> , 2 x 6.0mm <sup>2</sup>                                   |
| Earth Terminal Capacity       | 3 x 2.5mm <sup>2</sup> , 3 x 4.0mm <sup>2</sup> , 2 x 6.0mm <sup>2</sup>                                   |
| Outlet Protection Shutter     | Yes                                                                                                        |
| Fixing Centres                | 120.6mm                                                                                                    |
| Size                          | 86mm x 146 mm x 4mm                                                                                        |
| Product Class 1               | Face plate must be earthed                                                                                 |
| Ambient Operating Temperature | -5° to +40°C                                                                                               |
| Recommended Location          | Internal Use Only                                                                                          |
| Maximum Installation Altitude | 2000m                                                                                                      |
| IP Rating                     | IP21D                                                                                                      |
| Mains Frequency               | 50hz - 60hz                                                                                                |
| Trademarks                    | The Soho Lighting Company is a registered trade mark number: UK00003313349, EU017906396, Date: 25 May 2018 |