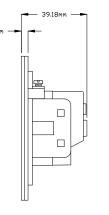

## TECHNICAL SPECIFICATION

| Standard(s)                   | DIN 0620                                                                                                   |
|-------------------------------|------------------------------------------------------------------------------------------------------------|
| Voltage Rating                | 16 Amp, 250V~                                                                                              |
| Mounting Box Depth (Min)      | 47mm                                                                                                       |
| Terminal Capacity             | 3 x 2.5 mm <sup>2</sup> ,3 x 4.0mm <sup>2</sup> , 2 x 6.0mm <sup>2</sup>                                   |
| Earth Terminal Capacity       | 3 x 2.5mm <sup>2</sup> , 3 x 4.0mm <sup>2</sup> , 2 x 6.0mm <sup>2</sup>                                   |
| Outlet Protection Shutter     | Yes                                                                                                        |
| Fixing Centres                | 120.6mm                                                                                                    |
| Size                          | 86mm x 146 mm x 4mm                                                                                        |
| Product Class 1               | Face plate must be earthed                                                                                 |
| Ambient Operating Temperature | -5° to +40°C                                                                                               |
| Recommended Location          | Internal Use Only                                                                                          |
| Maximum Installation Altitude | 2000m                                                                                                      |
| IP Rating                     | IP21D                                                                                                      |
| Mains Frequency               | 50hz - 60hz                                                                                                |
| Trademarks                    | The Soho Lighting Company is a registered trade mark number: UK00003313349, EU017906396, Date: 25 May 2018 |