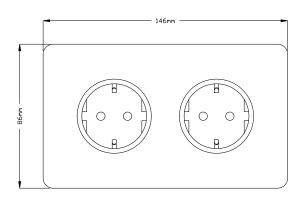

## TECHNICAL SPECIFICATION

| Standard(s)                   | DIN 0620                                                                                                   |
|-------------------------------|------------------------------------------------------------------------------------------------------------|
| Voltage Rating                | 16 Amp, 250V~                                                                                              |
| Mounting Box Depth (Min)      | 47mm                                                                                                       |
| Terminal Capacity             | 3 x 2.5 mm <sup>2</sup> ,3 x 4.0mm <sup>2</sup> , 2 x 6.0mm <sup>2</sup>                                   |
| Earth Terminal Capacity       | 3 x 2.5mm <sup>2</sup> , 3 x 4.0mm <sup>2</sup> , 2 x 6.0mm <sup>2</sup>                                   |
| Outlet Protection Shutter     | Yes                                                                                                        |
| Fixing Centres                | 120.6mm                                                                                                    |
| Size                          | 86mm x 146 mm x 4mm                                                                                        |
| Product Class 1               | Face plate must be earthed                                                                                 |
| Ambient Operating Temperature | -5° to +40°C                                                                                               |
| Recommended Location          | Internal Use Only                                                                                          |
| Maximum Installation Altitude | 2000m                                                                                                      |
| IP Rating                     | IP21D                                                                                                      |
| Mains Frequency               | 50hz - 60hz                                                                                                |
| Trademarks                    | The Soho Lighting Company is a registered trade mark number: UK00003313349, EU017906396, Date: 25 May 2018 |