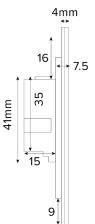

## **TECHNICAL SPECIFICATION**

| Standard(s)                   | BS 546 (Round Pin Socket)                                                                                  |
|-------------------------------|------------------------------------------------------------------------------------------------------------|
| Voltage Rating                | 5Amp 250V <sup>∼</sup>                                                                                     |
| Contact Gap                   | Normal Gap                                                                                                 |
| Mounting Box Depth (Min)      | 35mm                                                                                                       |
| Terminal Capacity             | 3x 2.5mm <sup>2</sup> , 3 x 4.0mm <sup>2</sup> , 2 x 6.0mm <sup>2</sup>                                    |
| Earth Terminal Capacity       | 3x 2.5mm <sup>2</sup> , 3 x 4.0mm <sup>2</sup> , 2 x 6.0mm <sup>2</sup>                                    |
| Outlet Protection Shutter     | Yes                                                                                                        |
| Fixing Centres                | 60.3mm                                                                                                     |
| Size                          | 86mm x 86mm x 4mm (Plate thickness - 2mm)                                                                  |
| Product Class 1               | Face plate must be earthed                                                                                 |
| Ambient Operating Temperature | -5° to +40°C                                                                                               |
| Recommended Location          | Internal Use Only                                                                                          |
| Maximum Installation Altitude | 2000m                                                                                                      |
| IP Rating                     | IP2XD                                                                                                      |
| Mains Frequency               | 50hz - 60hz                                                                                                |
| Contact Gap Minimum           | None                                                                                                       |
| Trademarks                    | The Soho Lighting Company is a registered trade mark number: UK00003313349, EU017906396, Date: 25 May 2018 |