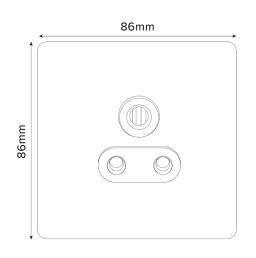

## **TECHNICAL SPECIFICATION**

| Standard(s)                   | BS 546 (Round Pin Socket)                                                                                  |
|-------------------------------|------------------------------------------------------------------------------------------------------------|
| Voltage Rating                | 5Amp 250V <sup>∼</sup>                                                                                     |
| Contact Gap                   | Normal Gap                                                                                                 |
| Mounting Box Depth (Min)      | 35mm                                                                                                       |
| Terminal Capacity             | 3x 2.5mm <sup>2</sup> , 3 x 4.0mm <sup>2</sup> , 2 x 6.0mm <sup>2</sup>                                    |
| Earth Terminal Capacity       | 3x 2.5mm <sup>2</sup> , 3 x 4.0mm <sup>2</sup> , 2 x 6.0mm <sup>2</sup>                                    |
| Outlet Protection Shutter     | Yes                                                                                                        |
| Fixing Centres                | 60.3mm                                                                                                     |
| Size                          | 86mm x 86mm x 4mm (Plate thickness - 2mm)                                                                  |
| Product Class 1               | Face plate must be earthed                                                                                 |
| Ambient Operating Temperature | -5° to +40°C                                                                                               |
| Recommended Location          | Internal Use Only                                                                                          |
| Maximum Installation Altitude | 2000m                                                                                                      |
| IP Rating                     | IP2XD                                                                                                      |
| Mains Frequency               | 50hz - 60hz                                                                                                |
| Contact Gap Minimum           | None                                                                                                       |
| Trademarks                    | The Soho Lighting Company is a registered trade mark number: UK00003313349, EU017906396, Date: 25 May 2018 |