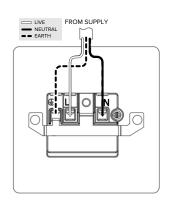

## **TECHNICAL SPECIFICATION**

| Standard(s)                   | BS 546 (Round Pin Socket)                                                                                  |
|-------------------------------|------------------------------------------------------------------------------------------------------------|
| Voltage Rating                | 5Amp 250V <sup>∼</sup>                                                                                     |
| Contact Gap                   | Normal Gap                                                                                                 |
| Mounting Box Depth (Min)      | 35mm                                                                                                       |
| Terminal Capacity             | 3x 2.5mm <sup>2</sup> , 3 x 4.0mm <sup>2</sup> , 2 x 6.0mm <sup>2</sup>                                    |
| Earth Terminal Capacity       | 3x 2.5mm <sup>2</sup> , 3 x 4.0mm <sup>2</sup> , 2 x 6.0mm <sup>2</sup>                                    |
| Outlet Protection Shutter     | Yes                                                                                                        |
| Fixing Centres                | 60.3mm                                                                                                     |
| Size                          | 86mm x 86mm x 4mm (Plate thickness - 2mm)                                                                  |
| Product Class 1               | Face plate must be earthed                                                                                 |
| Ambient Operating Temperature | -5° to +40°C                                                                                               |
| Recommended Location          | Internal Use Only                                                                                          |
| Maximum Installation Altitude | 2000m                                                                                                      |
| IP Rating                     | IP2XD                                                                                                      |
| Mains Frequency               | 50hz - 60hz                                                                                                |
| Contact Gap Minimum           | None                                                                                                       |
| Trademarks                    | The Soho Lighting Company is a registered trade mark number: UK00003313349, EU017906396, Date: 25 May 2018 |