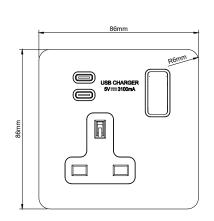

## TECHNICAL SPECIFICATION

| Standard(s)                   | BS 1363, BS EN 62368                                                                                       |
|-------------------------------|------------------------------------------------------------------------------------------------------------|
| Voltage Rating                | 13 Amp, 250V~                                                                                              |
| USB Voltage                   | 5V <del></del>                                                                                             |
| USB Output Amperage           | 3.1A Shared                                                                                                |
| Contact Gap                   | Normal Gap                                                                                                 |
| Mounting Box Depth (Min)      | 35mm                                                                                                       |
| Terminal Capacity             | 3 x 2.5mm <sup>2</sup> , 3 x 4.0mm <sup>2</sup> , 2 x 6.0mm <sup>2</sup>                                   |
| Earth Terminal Capacity       | 3 x 2.5mm <sup>2</sup> , 3 x 4.0mm <sup>2</sup> , 2 x 6.0mm <sup>2</sup>                                   |
| Outlet Protection Shutter     | Yes                                                                                                        |
| Fixing Centres                | 60.3mm                                                                                                     |
| Size                          | 86mm x 86mm x 4mm (Plate thickness)                                                                        |
| Product Class 1               | Product must be earthed                                                                                    |
| Ambient Operating Temperature | -5° to +40°C                                                                                               |
| Recommended Location          | Internal Use Only                                                                                          |
| Maximum Installation Altitude | 2000m                                                                                                      |
| IP Rating                     | IP2XD                                                                                                      |
| Switched Poles                | Double Pole                                                                                                |
| Mains Frequency               | 50hz - 60hz                                                                                                |
| Trademarks                    | The Soho Lighting Company is a registered trade mark number: UK00003313349, EU017906396, Date: 25 May 2018 |
|                               |                                                                                                            |