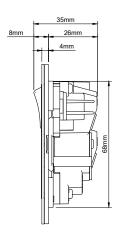

## TECHNICAL SPECIFICATION

| Standard(s)                   | BS 1363, BS EN 62368                                                                                       |
|-------------------------------|------------------------------------------------------------------------------------------------------------|
| Voltage Rating                | 13 Amp, 250V~                                                                                              |
| USB Voltage                   | 5V <del></del>                                                                                             |
| USB Output Amperage           | 3.1A Shared                                                                                                |
| Contact Gap                   | Normal Gap                                                                                                 |
| Mounting Box Depth (Min)      | 35mm                                                                                                       |
| Terminal Capacity             | 3 x 2.5mm <sup>2</sup> , 3 x 4.0mm <sup>2</sup> , 2 x 6.0mm <sup>2</sup>                                   |
| Earth Terminal Capacity       | 3 x 2.5mm <sup>2</sup> , 3 x 4.0mm <sup>2</sup> , 2 x 6.0mm <sup>2</sup>                                   |
| Outlet Protection Shutter     | Yes                                                                                                        |
| Fixing Centres                | 60.3mm                                                                                                     |
| Size                          | 86mm x 86mm x 4mm (Plate thickness)                                                                        |
| Product Class 1               | Product must be earthed                                                                                    |
| Ambient Operating Temperature | -5° to +40°C                                                                                               |
| Recommended Location          | Internal Use Only                                                                                          |
| Maximum Installation Altitude | 2000m                                                                                                      |
| IP Rating                     | IP2XD                                                                                                      |
| Switched Poles                | Double Pole                                                                                                |
| Mains Frequency               | 50hz - 60hz                                                                                                |
| Trademarks                    | The Soho Lighting Company is a registered trade mark number: UK00003313349, EU017906396, Date: 25 May 2018 |
|                               |                                                                                                            |