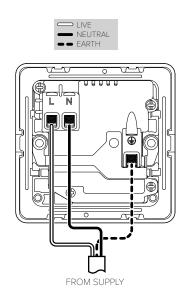

## TECHNICAL SPECIFICATION

| Standard(s)                   | BS 1363, BS EN 62368                                                                                       |
|-------------------------------|------------------------------------------------------------------------------------------------------------|
| Voltage Rating                | 13 Amp, 250V~                                                                                              |
| USB Voltage                   | 5V <del></del>                                                                                             |
| USB Output Amperage           | 3.1A Shared                                                                                                |
| Contact Gap                   | Normal Gap                                                                                                 |
| Mounting Box Depth (Min)      | 35mm                                                                                                       |
| Terminal Capacity             | 3 x 2.5mm <sup>2</sup> , 3 x 4.0mm <sup>2</sup> , 2 x 6.0mm <sup>2</sup>                                   |
| Earth Terminal Capacity       | 3 x 2.5mm <sup>2</sup> , 3 x 4.0mm <sup>2</sup> , 2 x 6.0mm <sup>2</sup>                                   |
| Outlet Protection Shutter     | Yes                                                                                                        |
| Fixing Centres                | 60.3mm                                                                                                     |
| Size                          | 86mm x 86mm x 4mm (Plate thickness)                                                                        |
| Product Class 1               | Product must be earthed                                                                                    |
| Ambient Operating Temperature | -5° to +40°C                                                                                               |
| Recommended Location          | Internal Use Only                                                                                          |
| Maximum Installation Altitude | 2000m                                                                                                      |
| IP Rating                     | IP2XD                                                                                                      |
| Switched Poles                | Double Pole                                                                                                |
| Mains Frequency               | 50hz - 60hz                                                                                                |
| Trademarks                    | The Soho Lighting Company is a registered trade mark number: UK00003313349, EU017906396, Date: 25 May 2018 |
|                               |                                                                                                            |