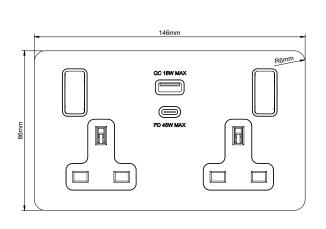

## 2 Gang 13A Switched Socket + 2 USB Ports A+C PD45W - Flat Plate

**TECHNICAL SPECIFICATION** 

| Standard(s)                   | BS 1363-2, BS EN 62368-1                                                                                   |                                                              |
|-------------------------------|------------------------------------------------------------------------------------------------------------|--------------------------------------------------------------|
| Voltage Rating                | 13 Amp, 250V~                                                                                              |                                                              |
| Fast Charge Protocol          | USB PD (TYPE C ONLY), QC 2.0, QC 3.0, PE, SCP, FCP, AFC.                                                   |                                                              |
| USB Output                    | OUTPUT: 45W MAX                                                                                            |                                                              |
|                               |                                                                                                            | TYPE A + C                                                   |
|                               | 5V == 3.0A, 9V == 3.0A,<br>12V == 3.0A, 15V == 3.0A,                                                       | TYPE A: 5-12V 18W MAX<br>TYPE C: 5V 3.0A, 9V 3.0A, 20V 1.35A |
|                               | 20V === 2.25A                                                                                              | 12V == 2.25A, 15V == 1.8A                                    |
| Contact Gap                   | Normal Gap                                                                                                 |                                                              |
| Mounting Box Depth (Min)      | 35mm                                                                                                       |                                                              |
| Terminal Capacity             | 3 x 2.5mm <sup>2</sup> , 2 x 4.0mm <sup>2</sup> , 1 x 6.0mm <sup>2</sup>                                   |                                                              |
| Earth Terminal Capacity       | 3 x 2.5mm <sup>2</sup> , 2 x 4.0mm <sup>2</sup> , 1 x 6.0mm <sup>2</sup>                                   |                                                              |
| Outlet Protection Shutter     | Yes                                                                                                        |                                                              |
| Fixing Centres                | 120.6mm                                                                                                    |                                                              |
| Size                          | 86mm x 146mm x 4mm (Plate thickness)                                                                       |                                                              |
| Product Class 1               | Product must be earthed                                                                                    |                                                              |
| Ambient Operating Temperature | -5° to +40°C                                                                                               |                                                              |
| Recommended Location          | Internal Use Only                                                                                          |                                                              |
| Maximum Installation Altitude | 2000m                                                                                                      |                                                              |
| IP Rating                     | IP2XD                                                                                                      |                                                              |
| Switched Poles                | Single Pole                                                                                                |                                                              |
| Mains Frequency               | 50hz - 60hz                                                                                                |                                                              |
| Trademarks                    | The Soho Lighting Company is a registered trade mark number: UK00003313349, EU017906396, Date: 25 May 2018 |                                                              |