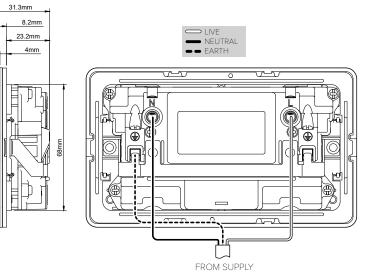

## 2 Gang 13A Switched Socket + 2 USB Ports A+C PD45W - Flat Plate

**TECHNICAL SPECIFICATION** 

| Standard(s)                   | BS 1363-2, BS EN 62368-1                                                                                   |                                                              |
|-------------------------------|------------------------------------------------------------------------------------------------------------|--------------------------------------------------------------|
| Voltage Rating                | 13 Amp, 250V~                                                                                              |                                                              |
| Fast Charge Protocol          | USB PD (TYPE C ONLY), QC 2.0, QC 3.0, PE, SCP, FCP, AFC.                                                   |                                                              |
| USB Output                    | OUTPUT: 45W MAX                                                                                            |                                                              |
|                               |                                                                                                            | TYPE A + C                                                   |
|                               | 5V == 3.0A, 9V == 3.0A,<br>12V == 3.0A, 15V == 3.0A,                                                       | TYPE A: 5-12V 18W MAX<br>TYPE C: 5V 3.0A, 9V 3.0A, 20V 1.35A |
|                               | 20V === 2.25A                                                                                              | 12V == 2.25A, 15V == 1.8A                                    |
| Contact Gap                   | Normal Gap                                                                                                 |                                                              |
| Mounting Box Depth (Min)      | 35mm                                                                                                       |                                                              |
| Terminal Capacity             | 3 x 2.5mm <sup>2</sup> , 2 x 4.0mm <sup>2</sup> , 1 x 6.0mm <sup>2</sup>                                   |                                                              |
| Earth Terminal Capacity       | 3 x 2.5mm <sup>2</sup> , 2 x 4.0mm <sup>2</sup> , 1 x 6.0mm <sup>2</sup>                                   |                                                              |
| Outlet Protection Shutter     | Yes                                                                                                        |                                                              |
| Fixing Centres                | 120.6mm                                                                                                    |                                                              |
| Size                          | 86mm x 146mm x 4mm (Plate thickness)                                                                       |                                                              |
| Product Class 1               | Product must be earthed                                                                                    |                                                              |
| Ambient Operating Temperature | -5° to +40°C                                                                                               |                                                              |
| Recommended Location          | Internal Use Only                                                                                          |                                                              |
| Maximum Installation Altitude | 2000m                                                                                                      |                                                              |
| IP Rating                     | IP2XD                                                                                                      |                                                              |
| Switched Poles                | Single Pole                                                                                                |                                                              |
| Mains Frequency               | 50hz - 60hz                                                                                                |                                                              |
| Trademarks                    | The Soho Lighting Company is a registered trade mark number: UK00003313349, EU017906396, Date: 25 May 2018 |                                                              |