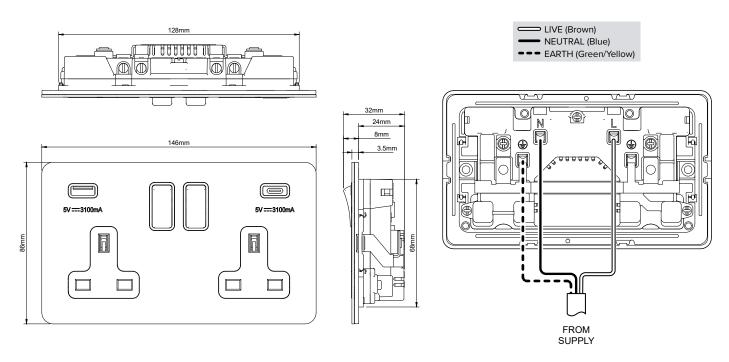

## 2 Gang 13A Switched Socket + 2 USB Ports A+C 3.1A - Flat Plate

## **TECHNICAL SPECIFICATION**

| Standard(s)                      | BS 1363-2, BS EN 62368-1                                                                                   |
|----------------------------------|------------------------------------------------------------------------------------------------------------|
| Voltage Rating                   | 13 Amp, 250V~                                                                                              |
| USB Amperage                     | 3100ma Total                                                                                               |
| Contact Gap                      | Normal Gap                                                                                                 |
| Mounting Box Depth (Min)         | 35mm                                                                                                       |
| Terminal Capacity                | 3 x 2.5mm <sup>2</sup> , 3 x 4.0mm <sup>2</sup> , 2 x 6.0mm <sup>2</sup>                                   |
| Earth Terminal Capacity          | 3 x 2.5mm², 3 x 4.0mm², 2 x 6.0mm²                                                                         |
| Socket Outlet Protection Shutter | Yes                                                                                                        |
| Fixing Centres                   | 120.6mm                                                                                                    |
| Size                             | 85mm x 146mm x 3.5mm (Inc. Gasket)                                                                         |
| Product Class 1                  | Face plate must be earthed                                                                                 |
| Ambient Operating Temperature    | -5° to +40°C                                                                                               |
| Recommended Location             | Internal Use Only                                                                                          |
| Maximum Installation Altitude    | 2000m                                                                                                      |
| IP Rating                        | IP2XD                                                                                                      |
| Switched Poles                   | Double Pole                                                                                                |
| Mains Frequency                  | 50hz - 60hz                                                                                                |
| Contact Gap Minimum              | 3mm                                                                                                        |
| Trademarks                       | The Soho Lighting Company is a registered trade mark number: UK00003313349, EU017906396, Date: 25 May 2018 |