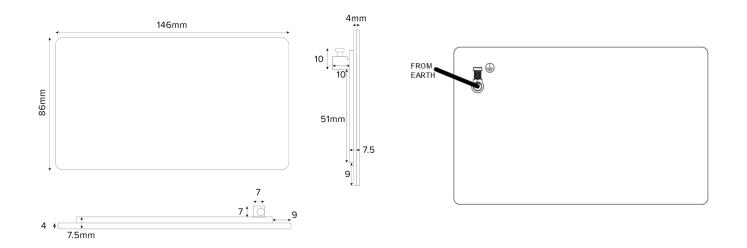

## TECHNICAL SPECIFICATION

| Standard(s)                   | BS 5733 (Where Applicable)                                                                                 |
|-------------------------------|------------------------------------------------------------------------------------------------------------|
| Mounting Box Depth (Min)      | 25mm                                                                                                       |
| Earth Terminal Capacity       | 3 x 2.5mm², 2 x 4.0mm², 1 x 6.0mm² (Earth)                                                                 |
| Fixing Centres                | 120.6mm                                                                                                    |
| Size                          | 86mm x 146mm x 4mm (Plate thickness -2mm)                                                                  |
| Product Class 1               | Face plate must be earthed                                                                                 |
| Ambient Operating Temperature | -5° to +40°C                                                                                               |
| Recommended Location          | Internal Use Only                                                                                          |
| Maximum Installation Altitude | 2000m                                                                                                      |
| IP Rating                     | IP2XD                                                                                                      |
| Trademarks                    | The Soho Lighting Company is a registered trade mark number: UK00003313349, EU017906396, Date: 25 May 2018 |