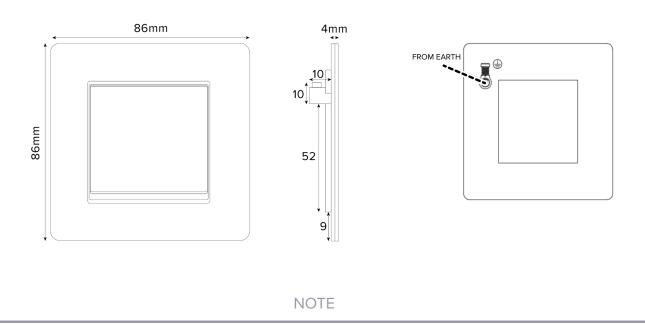

## **TECHNICAL SPECIFICATION**

| Standard(s)                   | BS 5733 (Where Applicable)                                                                                 |
|-------------------------------|------------------------------------------------------------------------------------------------------------|
| Mounting Box Depth (Min)      | 35mm                                                                                                       |
| Earth Terminal Capacity       | 3 x 2.5mm², 2 x 4.0mm², 1 x 6.0mm² (Earth)                                                                 |
| Fixing Centres                | 60.3mm                                                                                                     |
| Size                          | 86mm x 86mm x 4mm (Plate thickness - 2mm)                                                                  |
| Product Class 1               | Face plate must be earthed                                                                                 |
| Ambient Operating Temperature | -5° to +40°C                                                                                               |
| Recommended Location          | Internal Use Only                                                                                          |
| Maximum Installation Altitude | 2000m                                                                                                      |
| IP Rating                     | IP2XD                                                                                                      |
| Trademarks                    | The Soho Lighting Company is a registered trade mark number: UK00003313349, EU017906396, Date: 25 May 2018 |