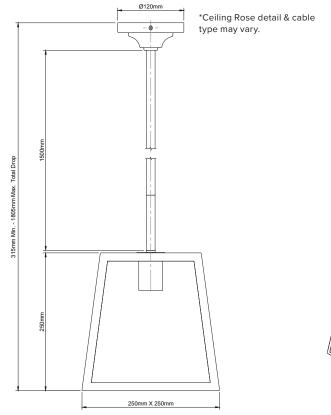

## 10-PEN244 The Geo Trapeze Small Pendant Light

| Version No                              | 1.0                                                                                                    |
|-----------------------------------------|--------------------------------------------------------------------------------------------------------|
| Standards                               | EN 60598                                                                                               |
| Voltage                                 | 220-240v                                                                                               |
| Frequency AC Current                    | 50Hz                                                                                                   |
| Supply Connection                       | Quick Connector Terminal Block                                                                         |
| Appliance (Protection) Class (I,II,III) | Class I                                                                                                |
| Max Bulb Wattage                        | 40w Max                                                                                                |
| Bulb Fitting                            | E27                                                                                                    |
| Number of Bulbs                         | 1                                                                                                      |
| Supplied with Bulbs                     | No                                                                                                     |
| IP Rating                               | IP20                                                                                                   |
| Total Drop                              | 1805mm                                                                                                 |
| Total Rod Length                        | 1500mm                                                                                                 |
| Shade Height                            | 250mm                                                                                                  |
| Shade Width or Diameter                 | 250mm                                                                                                  |
| Shade Depth                             | 250mm                                                                                                  |
| Ceiling Rose Diameter                   | Ø120mm                                                                                                 |
| Full Product Weight                     | 2.75kg                                                                                                 |
| Full Product Width                      | 250mm                                                                                                  |
| Boxed Weight                            | 3.45kg                                                                                                 |
| Boxed Height                            | 356mm                                                                                                  |
| Boxed Width                             | 340mm                                                                                                  |
| Boxed Depth                             | 333mm                                                                                                  |
| Trademarks                              | The Soho Lighting Company. Registered trade mark number: UK00003313349, EU017906396, Date: 25 May 2018 |