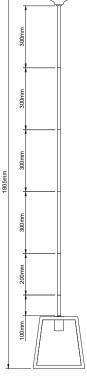

## 10-PEN244 The Geo Trapeze Small Pendant Light

| Version No                              | 1.0                                                                                                    |
|-----------------------------------------|--------------------------------------------------------------------------------------------------------|
| Standards                               | EN 60598                                                                                               |
| Voltage                                 | 220-240v                                                                                               |
| Frequency AC Current                    | 50Hz                                                                                                   |
| Supply Connection                       | Quick Connector Terminal Block                                                                         |
| Appliance (Protection) Class (I,II,III) | Class I                                                                                                |
| Max Bulb Wattage                        | 40w Max                                                                                                |
| Bulb Fitting                            | E27                                                                                                    |
| Number of Bulbs                         | 1                                                                                                      |
| Supplied with Bulbs                     | No                                                                                                     |
| IP Rating                               | IP20                                                                                                   |
| Total Drop                              | 1805mm                                                                                                 |
| Total Rod Length                        | 1500mm                                                                                                 |
| Shade Height                            | 250mm                                                                                                  |
| Shade Width or Diameter                 | 250mm                                                                                                  |
| Shade Depth                             | 250mm                                                                                                  |
| Ceiling Rose Diameter                   | Ø120mm                                                                                                 |
| Full Product Weight                     | 2.75kg                                                                                                 |
| Full Product Width                      | 250mm                                                                                                  |
| Boxed Weight                            | 3.45kg                                                                                                 |
| Boxed Height                            | 356mm                                                                                                  |
| Boxed Width                             | 340mm                                                                                                  |
| Boxed Depth                             | 333mm                                                                                                  |
| Trademarks                              | The Soho Lighting Company. Registered trade mark number: UK00003313349, EU017906396, Date: 25 May 2018 |