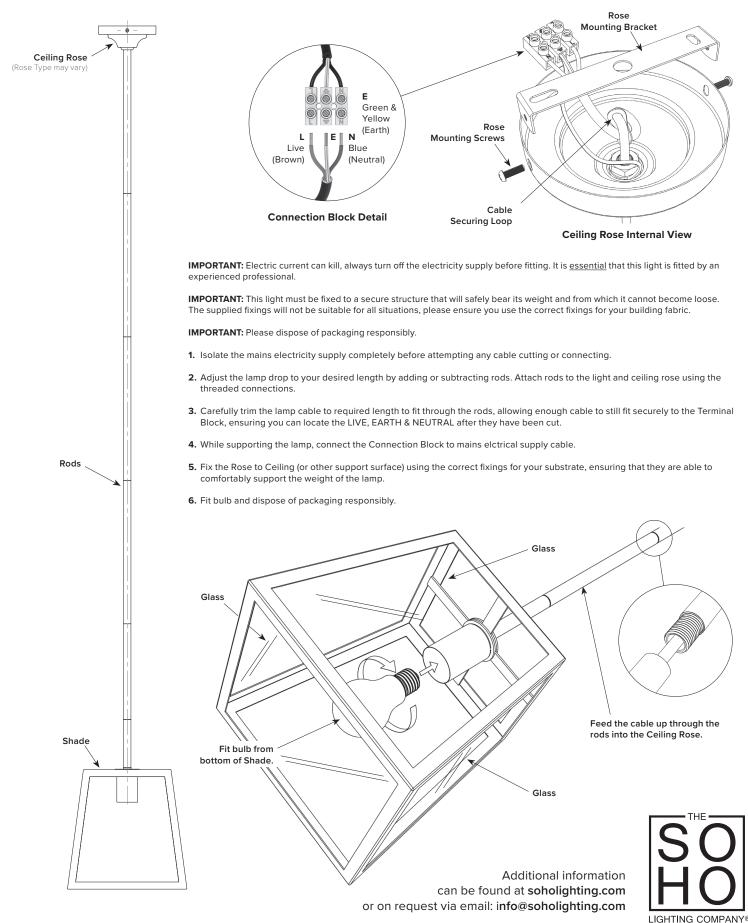

## INSTRUCTIONS

LT-SH-10-PEN244 (all finishes) Bulb Fitting: E27, Max. 40W, 220-240V~50Hz

## IMPORTANT! Please read these instructions fully before attempting to fit this product.

WARNING: ENSURE THE ELECTRICAL SUPPLY TO THE WIRES YOU ARE WORKING ON IS SHUT OFF COMPLETELY;

EITHER BY REMOVING THE FUSE OR TURNING OFF THE CIRCUIT BREAKER. TURNING THE POWER OFF USING THE LIGHT SWITCH IS INSUFFICIENT PROTECTION AGAINST ELECTRIC SHOCK.

NOTE: These important safeguards and instructions are not meant to cover all possible conditions or situations that may occur. It must be understood that common sense, caution and care, are factors that must be supplied by the person(s) installing this product.