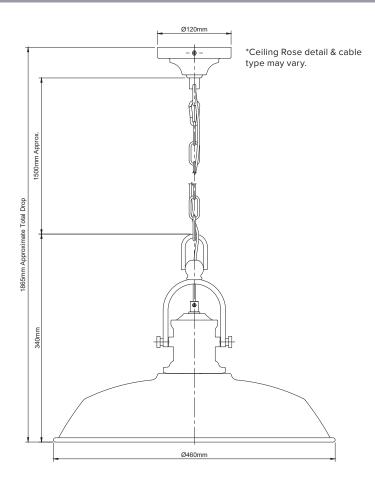

Max Bulb Wattage 40w Max

Number of Bulbs 1

Supplied with Bulbs No

IP Rating IP20

Total Drop 1865mm

Chain or Cable Length 1500mm

Shade Height 340mm

Shade Width or Diameter Ø460mm

Ceiling Rose Diameter Ø120mm

Full Product Weight 2.40kg

Boxed Weight 3.25kg

Boxed Height 150mm

Boxed Width 470mm

Boxed Depth 470mm

**Trademarks** The Soho Lighting Company. Registered trade mark number: UK00003313349, EU017906396, Date: 25 May 2018