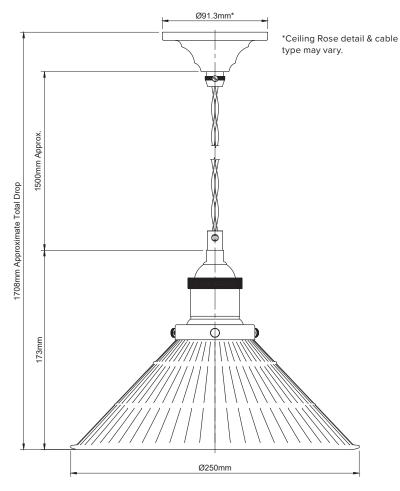

## 10-PEN236 Romilly Tapered Etched Glass French Style Pendant Light

| Version No                              | 1.0                                                                                                    |
|-----------------------------------------|--------------------------------------------------------------------------------------------------------|
| Standards                               | EN 60598                                                                                               |
| Voltage                                 | 220-240v                                                                                               |
| Frequency AC Current                    | 50Hz                                                                                                   |
| Supply Connection                       | Terminal Block                                                                                         |
| Appliance (Protection) Class (I,II,III) | Class I                                                                                                |
| Max Bulb Wattage                        | 40w Max                                                                                                |
| Bulb Fitting                            | E27                                                                                                    |
| Number of Bulbs                         | 1                                                                                                      |
| Supplied with Bulbs                     | No                                                                                                     |
| IP Rating                               | IP20                                                                                                   |
| Total Drop                              | 1708mm                                                                                                 |
| Chain or Cable Length                   | 1500mm                                                                                                 |
| Shade Height                            | 173mm                                                                                                  |
| Shade Width or Diameter                 | Ø250mm                                                                                                 |
| Ceiling Rose Diameter                   | Ø91.3mm                                                                                                |
| Full Product Weight                     | 1.195kg                                                                                                |
| Boxed Weight                            | 1.21kg                                                                                                 |
| Boxed Height                            | 200mm                                                                                                  |
| Boxed Width                             | 355mm                                                                                                  |
| Boxed Depth                             | 355mm                                                                                                  |
| Trademarks                              | The Soho Lighting Company. Registered trade mark number: UK00003313349, EU017906396, Date: 25 May 2018 |
|                                         |                                                                                                        |