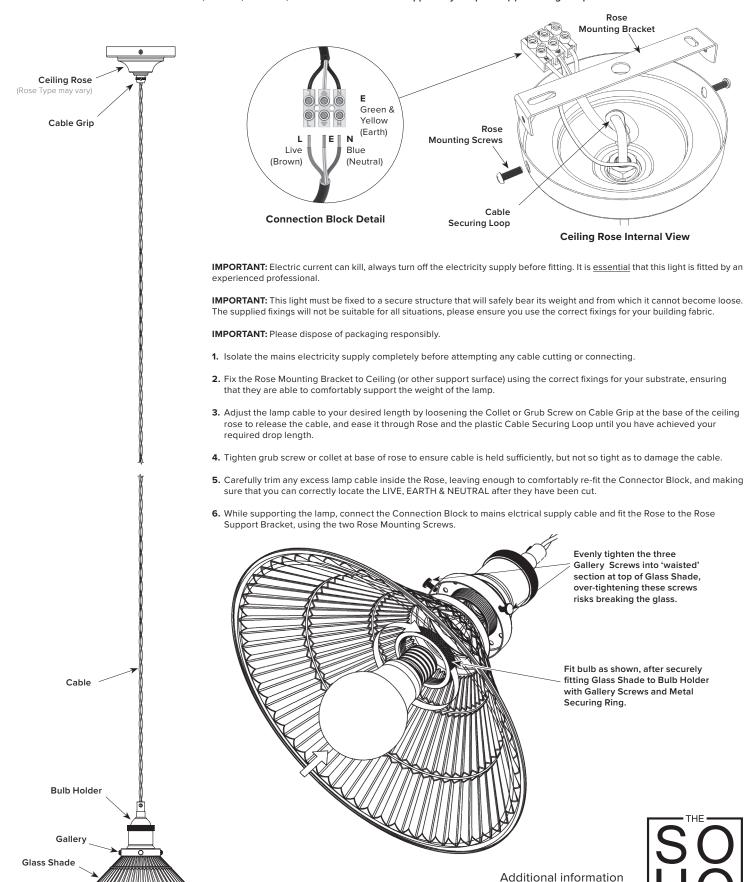

## **INSTRUCTIONS**

## LT-SH-10-PEN236 (all finishes)

Bulb Fitting: E27, Max. 40W, 220-240V~50Hz

IMPORTANT! Please read these instructions fully before attempting to fit this product.

WARNING: ENSURE THE ELECTRICAL SUPPLY TO THE WIRES YOU ARE WORKING ON IS SHUT OFF COMPLETELY; EITHER BY REMOVING THE FUSE OR TURNING OFF THE CIRCUIT BREAKER. TURNING THE POWER OFF USING THE LIGHT SWITCH IS INSUFFICIENT PROTECTION AGAINST ELECTRIC SHOCK.

NOTE: These important safeguards and instructions are not meant to cover all possible conditions or situations that may occur. It must be understood that common sense, caution, and care, are factors that must be supplied by the person(s) installing this product.