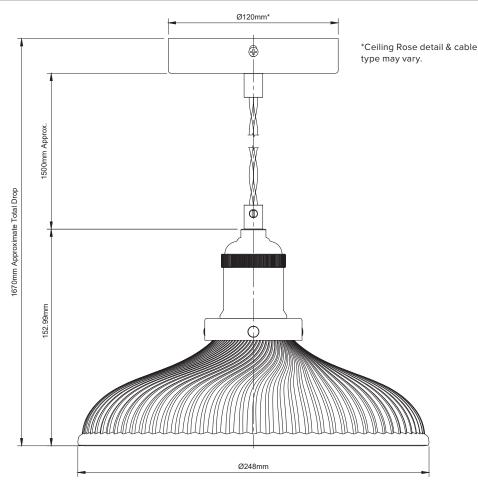

 $\textbf{Max Bulb Wattage} \quad 40 \text{w Max}$ 

Bulb Fitting E27

Number of Bulbs 1

Supplied with Bulbs  $\,\,\,$  No

IP Rating IP20

Total Drop 1670mm

Chain or Cable Length 1500mm

Shade Height 145mm

Shade Width or Diameter  $\emptyset$ 248mm

Ceiling Rose Diameter  $\emptyset$ 120mm

Full Product Weight 0.89kg

**Boxed Weight** 1.46kg

Boxed Height 185mm
Boxed Width 368mm

Boxed Depth 318mm

**Trademarks** The Soho Lighting Company. Registered trade mark number: UK00003313349, EU017906396, Date: 25 May 2018