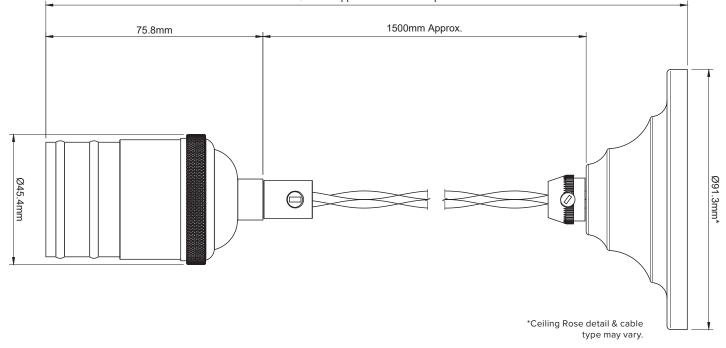

## 10-PEN219 Edison Bulbholder Pendant Light

|                                         | 5                                                                                                      |
|-----------------------------------------|--------------------------------------------------------------------------------------------------------|
| Version No                              | 1.0                                                                                                    |
| Standards                               | EN 60598                                                                                               |
| Voltage                                 | 220-240v                                                                                               |
| Frequency AC Current                    | 50Hz                                                                                                   |
| Supply Connection                       | Terminal Block                                                                                         |
| Appliance (Protection) Class (I,II,III) | Class I                                                                                                |
| Max Bulb Wattage                        | 40w Max                                                                                                |
| Bulb Fitting                            | E27                                                                                                    |
| Number of Bulbs                         | 1                                                                                                      |
| Supplied with Bulbs                     | No                                                                                                     |
| IP Rating                               | IP20                                                                                                   |
| Total Drop                              | 1611mm                                                                                                 |
| Chain or Cable Length                   | 1500mm                                                                                                 |
| Ceiling Rose Diameter                   | Ø91.3mm                                                                                                |
| Full Product Weight                     | 0.225kg                                                                                                |
| Full Product Width                      | Ø91.3mm                                                                                                |
| Full Product Depth                      | 1630mm                                                                                                 |
| Boxed Weight                            | 0.27kg                                                                                                 |
| Boxed Height                            | 90mm                                                                                                   |
| Boxed Width                             | 120mm                                                                                                  |
| Boxed Depth                             | 120mm                                                                                                  |
| Trademarks                              | The Soho Lighting Company. Registered trade mark number: UK00003313349, EU017906396, Date: 25 May 2018 |
|                                         |                                                                                                        |