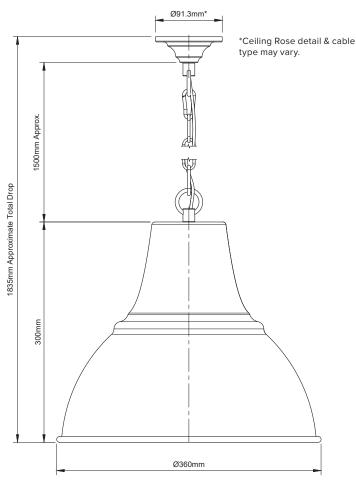

Bulb Fitting E27

Number of Bulbs 1

Supplied with Bulbs No

IP Rating IP20

Total Drop 1835mm

Chain or Cable Length 1500mm

Shade Height 300mm

Shade Width or Diameter Ø360mm

Ceiling Rose Diameter Ø91.3mm

Full Product Weight 1.535kg

Boxed Weight 2.355kg

Boxed Height 362mm

Boxed Width 370mm

Boxed Depth 375mm

**Trademarks** The Soho Lighting Company. Registered trade mark number: UK00003313349, EU017906396, Date: 25 May 2018