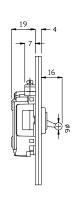

## **TECHNICAL SPECIFICATION**

| Standard(s)                   | BS EN 60669-1                                                                                              |
|-------------------------------|------------------------------------------------------------------------------------------------------------|
| Voltage Rating                | 20 Amp, 250V <sup>~</sup> (20AX − no derating for inductive or fluorescent loads)                          |
| Contact Gap                   | Normal Gap                                                                                                 |
| Mounting Box Depth (Min)      | 35mm                                                                                                       |
| Terminal Capacity             | 3 x 2.5mm <sup>2</sup> , 2 x 4.0mm <sup>2</sup> , 1x 6.0mm <sup>2</sup>                                    |
| Earth Terminal Capacity       | 3 x 2.5mm², 2 x 4.0mm², 1x 6.0mm²                                                                          |
| Fixing Centres                | 120.6mm                                                                                                    |
| Size                          | 86mm x 146mm x 4mm (Plate thickness - 2mm)                                                                 |
| Product Class 1               | Face plate must be earthed                                                                                 |
| Ambient Operating Temperature | -5° to +40°C                                                                                               |
| Recommended Location          | Internal Use Only                                                                                          |
| Maximum Installation Altitude | 2000m                                                                                                      |
| IP Rating                     | IP2XD                                                                                                      |
| Switched Poles                | Single                                                                                                     |
| Mains Frequency               | 50hz - 60hz                                                                                                |
| Contact Gap Minimum           | 3mm                                                                                                        |
| Trademarks                    | The Soho Lighting Company is a registered trade mark number: UK00003313349, EU017906396, Date: 25 May 2018 |