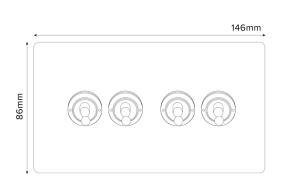

## **TECHNICAL SPECIFICATION**

| Standard(s)                   | BS EN 60669-1                                                                                              |
|-------------------------------|------------------------------------------------------------------------------------------------------------|
| Voltage Rating                | 20 Amp, 250V <sup>~</sup> (20AX − no derating for inductive or fluorescent loads)                          |
| Contact Gap                   | Normal Gap                                                                                                 |
| Mounting Box Depth (Min)      | 35mm                                                                                                       |
| Terminal Capacity             | 3 x 2.5mm <sup>2</sup> , 2 x 4.0mm <sup>2</sup> , 1x 6.0mm <sup>2</sup>                                    |
| Earth Terminal Capacity       | 3 x 2.5mm², 2 x 4.0mm², 1x 6.0mm²                                                                          |
| Fixing Centres                | 120.6mm                                                                                                    |
| Size                          | 86mm x 146mm x 4mm (Plate thickness - 2mm)                                                                 |
| Product Class 1               | Face plate must be earthed                                                                                 |
| Ambient Operating Temperature | -5° to +40°C                                                                                               |
| Recommended Location          | Internal Use Only                                                                                          |
| Maximum Installation Altitude | 2000m                                                                                                      |
| IP Rating                     | IP2XD                                                                                                      |
| Switched Poles                | Single                                                                                                     |
| Mains Frequency               | 50hz - 60hz                                                                                                |
| Contact Gap Minimum           | 3mm                                                                                                        |
| Trademarks                    | The Soho Lighting Company is a registered trade mark number: UK00003313349, EU017906396, Date: 25 May 2018 |