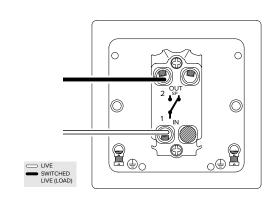

## **TECHNICAL SPECIFICATION**

| Standard(s)                   | BS EN 60669-1                                                                                              |
|-------------------------------|------------------------------------------------------------------------------------------------------------|
| Voltage Rating                | 20 Amp, 250V <sup>~</sup> (20AX − no derating for inductive or fluorescent loads)                          |
| Contact Gap                   | Normal Gap                                                                                                 |
| Mounting Box Depth (Min)      | 35mm                                                                                                       |
| Terminal Capacity             | 3 x 2.5mm <sup>2</sup> , 2 x 4.0mm <sup>2</sup> , 1x 6.0mm <sup>2</sup>                                    |
| Earth Terminal Capacity       | 3 x 2.5mm², 2 x 4.0mm², 1x 6.0mm²                                                                          |
| Fixing Centres                | 120.6mm                                                                                                    |
| Size                          | 86mm x 146mm x 4mm (Plate thickness - 2mm)                                                                 |
| Product Class 1               | Face plate must be earthed                                                                                 |
| Ambient Operating Temperature | -5° to +40°C                                                                                               |
| Recommended Location          | Internal Use Only                                                                                          |
| Maximum Installation Altitude | 2000m                                                                                                      |
| IP Rating                     | IP2XD                                                                                                      |
| Switched Poles                | Single                                                                                                     |
| Mains Frequency               | 50hz - 60hz                                                                                                |
| Contact Gap Minimum           | 3mm                                                                                                        |
| Trademarks                    | The Soho Lighting Company is a registered trade mark number: UK00003313349, EU017906396, Date: 25 May 2018 |