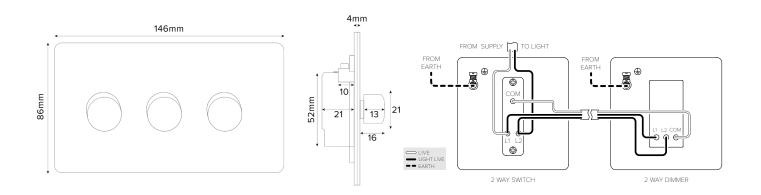

## TECHNICAL SPECIFICATION

| BS EN 60669-2                                                                                              |
|------------------------------------------------------------------------------------------------------------|
| 200-250V AC, LED 5W-100W, Halogen 40-250W                                                                  |
| Micro Gap                                                                                                  |
| 35mm                                                                                                       |
| 4 × 1.0mm², 4 × 1.5mm², 2 × 2.5mm², 1 × 4.0mm²                                                             |
| 4 x 1.0mm², 4 x 1.5mm², 2 x 2.5mm², 1 x 4.0mm²                                                             |
| 120.6mm                                                                                                    |
| 86mm x 146mm x 4mm (Plate thickness - 2mm)                                                                 |
| Face plate must be earthed                                                                                 |
| -5° to +40°C                                                                                               |
| Internal Use Only                                                                                          |
| 2000m                                                                                                      |
| IP2XD                                                                                                      |
| Single                                                                                                     |
| 50hz - 60hz                                                                                                |
| The Soho Lighting Company is a registered trade mark number: UK00003313349, EU017906396, Date: 25 May 2018 |
|                                                                                                            |