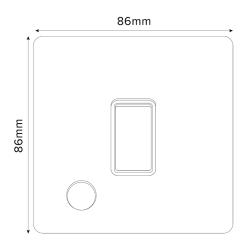

## **TECHNICAL SPECIFICATION**

| Standard(s)                   | BS EN 60669-1                                                                                              |
|-------------------------------|------------------------------------------------------------------------------------------------------------|
| Voltage Rating                | 20 Amp, 250V~                                                                                              |
| Contact Gap                   | Normal Gap                                                                                                 |
| Mounting Box Depth (Min)      | 25mm                                                                                                       |
| Terminal Capacity             | 3 x 2.5mm <sup>2</sup> , 3 x 4.0mm <sup>2</sup> , 2 x 6.0mm <sup>2</sup> (L&N)                             |
| Earth Terminal Capacity       | 3 x 2.5mm², 2x 4.0mm², 1x 6.0mm² (Earth)                                                                   |
| Fixing Centres                | 60.3mm                                                                                                     |
| Size                          | 86mm x 86mm x 4mm (Plate thickness - 2mm)                                                                  |
| Product Class 1               | Face plate must be earthed                                                                                 |
| Ambient Operating Temperature | -5° to +40°C                                                                                               |
| Recommended Location          | Internal Use Only                                                                                          |
| Maximum Installation Altitude | 2000m                                                                                                      |
| IP Rating                     | IP2XD                                                                                                      |
| Switched Poles                | Double                                                                                                     |
| Mains Frequency               | 50hz - 60hz                                                                                                |
| Contact Gap Minimum           | 3mm                                                                                                        |
| Trademarks                    | The Soho Lighting Company is a registered trade mark number: UK00003313349, EU017906396, Date: 25 May 2018 |