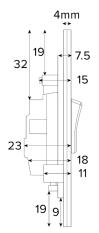

## **TECHNICAL SPECIFICATION**

| Standard(s)                   | BS EN 60669-1                                                                                              |
|-------------------------------|------------------------------------------------------------------------------------------------------------|
| Voltage Rating                | 20 Amp, 250V~                                                                                              |
| Contact Gap                   | Normal Gap                                                                                                 |
| Mounting Box Depth (Min)      | 25mm                                                                                                       |
| Terminal Capacity             | 3 x 2.5mm <sup>2</sup> , 3 x 4.0mm <sup>2</sup> , 2 x 6.0mm <sup>2</sup> (L&N)                             |
| Earth Terminal Capacity       | 3 x 2.5mm², 2x 4.0mm², 1x 6.0mm² (Earth)                                                                   |
| Fixing Centres                | 60.3mm                                                                                                     |
| Size                          | 86mm x 86mm x 4mm (Plate thickness - 2mm)                                                                  |
| Product Class 1               | Face plate must be earthed                                                                                 |
| Ambient Operating Temperature | -5° to +40°C                                                                                               |
| Recommended Location          | Internal Use Only                                                                                          |
| Maximum Installation Altitude | 2000m                                                                                                      |
| IP Rating                     | IP2XD                                                                                                      |
| Switched Poles                | Double                                                                                                     |
| Mains Frequency               | 50hz - 60hz                                                                                                |
| Contact Gap Minimum           | 3mm                                                                                                        |
| Trademarks                    | The Soho Lighting Company is a registered trade mark number: UK00003313349, EU017906396, Date: 25 May 2018 |