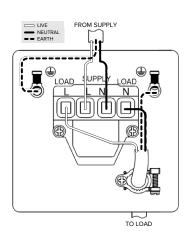

## **TECHNICAL SPECIFICATION**

| Standard(s)                   | BS EN 60669-1                                                                                              |
|-------------------------------|------------------------------------------------------------------------------------------------------------|
| Voltage Rating                | 20 Amp, 250V~                                                                                              |
| Contact Gap                   | Normal Gap                                                                                                 |
| Mounting Box Depth (Min)      | 25mm                                                                                                       |
| Terminal Capacity             | 3 x 2.5mm <sup>2</sup> , 3 x 4.0mm <sup>2</sup> , 2 x 6.0mm <sup>2</sup> (L&N)                             |
| Earth Terminal Capacity       | 3 x 2.5mm², 2x 4.0mm², 1x 6.0mm² (Earth)                                                                   |
| Fixing Centres                | 60.3mm                                                                                                     |
| Size                          | 86mm x 86mm x 4mm (Plate thickness - 2mm)                                                                  |
| Product Class 1               | Face plate must be earthed                                                                                 |
| Ambient Operating Temperature | -5° to +40°C                                                                                               |
| Recommended Location          | Internal Use Only                                                                                          |
| Maximum Installation Altitude | 2000m                                                                                                      |
| IP Rating                     | IP2XD                                                                                                      |
| Switched Poles                | Double                                                                                                     |
| Mains Frequency               | 50hz - 60hz                                                                                                |
| Contact Gap Minimum           | 3mm                                                                                                        |
| Trademarks                    | The Soho Lighting Company is a registered trade mark number: UK00003313349, EU017906396, Date: 25 May 2018 |