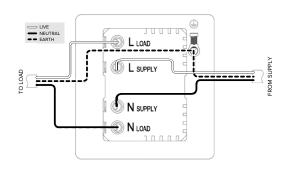

## TECHNICAL SPECIFICATION

| Standard(s)                   | BS EN60669-2-1                                                                                             |
|-------------------------------|------------------------------------------------------------------------------------------------------------|
| Voltage Rating                | 32Amp, 220-240V~                                                                                           |
| Suitable Card                 | 54mm Width, 0.6mm-1mm Thickness                                                                            |
| Contact Gap                   | Micro Gap                                                                                                  |
| Mounting Box Depth (Min)      | 47mm                                                                                                       |
| Terminal Capacity             | 3 x 2.5mm <sup>2</sup> , 2 x 4.0mm <sup>2</sup> , 1 x 6.0mm <sup>2</sup>                                   |
| Earth Terminal Capacity       | 3 x 2.5mm <sup>2</sup> , 2 x 4.0mm <sup>2</sup> , 1 x 6.0mm <sup>2</sup>                                   |
| Fixing Centres                | 60.3mm                                                                                                     |
| Size                          | 86mm x 86mm x 4mm (Plate thickness - 2mm)                                                                  |
| Product Class 1               | Face plate must be earthed                                                                                 |
| Ambient Operating Temperature | -5° to +40°C                                                                                               |
| Recommended Location          | Internal Use Only                                                                                          |
| Maximum Installation Altitude | 2000m                                                                                                      |
| IP Rating                     | IP2XD                                                                                                      |
| Switched Poles                | Single                                                                                                     |
| Mains Frequency               | 50hz - 60hz                                                                                                |
| Contact Gap Minimum           | 3mm                                                                                                        |
| Trademarks                    | The Soho Lighting Company is a registered trade mark number: UK00003313349, EU017906396, Date: 25 May 2018 |
|                               |                                                                                                            |