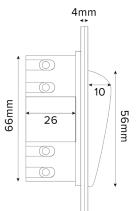

## TECHNICAL SPECIFICATION

| Standard(s)                   | BS EN60669-2-1                                                                                             |
|-------------------------------|------------------------------------------------------------------------------------------------------------|
| Voltage Rating                | 32Amp, 220-240V~                                                                                           |
| Suitable Card                 | 54mm Width, 0.6mm-1mm Thickness                                                                            |
| Contact Gap                   | Micro Gap                                                                                                  |
| Mounting Box Depth (Min)      | 47mm                                                                                                       |
| Terminal Capacity             | 3 x 2.5mm <sup>2</sup> , 2 x 4.0mm <sup>2</sup> , 1 x 6.0mm <sup>2</sup>                                   |
| Earth Terminal Capacity       | 3 x 2.5mm <sup>2</sup> , 2 x 4.0mm <sup>2</sup> , 1 x 6.0mm <sup>2</sup>                                   |
| Fixing Centres                | 60.3mm                                                                                                     |
| Size                          | 86mm x 86mm x 4mm (Plate thickness - 2mm)                                                                  |
| Product Class 1               | Face plate must be earthed                                                                                 |
| Ambient Operating Temperature | -5° to +40°C                                                                                               |
| Recommended Location          | Internal Use Only                                                                                          |
| Maximum Installation Altitude | 2000m                                                                                                      |
| IP Rating                     | IP2XD                                                                                                      |
| Switched Poles                | Single                                                                                                     |
| Mains Frequency               | 50hz - 60hz                                                                                                |
| Contact Gap Minimum           | 3mm                                                                                                        |
| Trademarks                    | The Soho Lighting Company is a registered trade mark number: UK00003313349, EU017906396, Date: 25 May 2018 |
|                               |                                                                                                            |