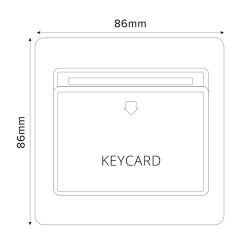

## 32A Card Switch - Flat Plate

## TECHNICAL SPECIFICATION

| Standard(s)                   | BS EN60669-2-1                                                                                             |
|-------------------------------|------------------------------------------------------------------------------------------------------------|
| Voltage Rating                | 32Amp, 220-240V~                                                                                           |
| Suitable Card                 | 54mm Width, 0.6mm-1mm Thickness                                                                            |
| Contact Gap                   | Micro Gap                                                                                                  |
| Mounting Box Depth (Min)      | 47mm                                                                                                       |
| Terminal Capacity             | 3 x 2.5mm <sup>2</sup> , 2 x 4.0mm <sup>2</sup> , 1 x 6.0mm <sup>2</sup>                                   |
| Earth Terminal Capacity       | 3 x 2.5mm <sup>2</sup> , 2 x 4.0mm <sup>2</sup> , 1 x 6.0mm <sup>2</sup>                                   |
| Fixing Centres                | 60.3mm                                                                                                     |
| Size                          | 86mm x 86mm x 4mm (Plate thickness - 2mm)                                                                  |
| Product Class 1               | Face plate must be earthed                                                                                 |
| Ambient Operating Temperature | -5° to +40°C                                                                                               |
| Recommended Location          | Internal Use Only                                                                                          |
| Maximum Installation Altitude | 2000m                                                                                                      |
| IP Rating                     | IP2XD                                                                                                      |
| Switched Poles                | Single                                                                                                     |
| Mains Frequency               | 50hz - 60hz                                                                                                |
| Contact Gap Minimum           | 3mm                                                                                                        |
| Trademarks                    | The Soho Lighting Company is a registered trade mark number: UK00003313349, EU017906396, Date: 25 May 2018 |
|                               |                                                                                                            |