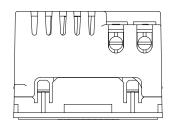

## **TECHNICAL SPECIFICATION**

| Standard(s)                   | BS EN 62368-1                                                                                              |
|-------------------------------|------------------------------------------------------------------------------------------------------------|
| Voltage Rating                | 180-250V~, 50/60Hz                                                                                         |
| USB Output                    | 5V == 3600mA                                                                                               |
| Terminal Capacity             | 3 x 1.5mm <sup>2</sup> , 2 x 2.5mm <sup>2</sup> , 1 x 4.0mm <sup>2</sup>                                   |
| Size                          | 50mm x 50mm x 36.5mm                                                                                       |
| Ambient Operating Temperature | -5° to +40°C                                                                                               |
| Recommended Location          | Internal Use Only                                                                                          |
| Maximum Installation Altitude | 2000m                                                                                                      |
| IP Rating                     | IP2XD                                                                                                      |
| Trademarks                    | The Soho Lighting Company is a registered trade mark number: UK00003313349, EU017906396, Date: 25 May 2018 |