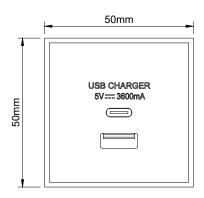

## Dual USB Chager, Type A + Type C, 3.6A - Euro Module

## **TECHNICAL SPECIFICATION**

| Standard(s)                   | BS EN 62368-1                                                                                              |
|-------------------------------|------------------------------------------------------------------------------------------------------------|
| Voltage Rating                | 180-250V~, 50/60Hz                                                                                         |
| USB Output                    | 5V == 3600mA                                                                                               |
| Terminal Capacity             | 3 x 1.5mm <sup>2</sup> , 2 x 2.5mm <sup>2</sup> , 1 x 4.0mm <sup>2</sup>                                   |
| Size                          | 50mm x 50mm x 36.5mm                                                                                       |
| Ambient Operating Temperature | -5° to +40°C                                                                                               |
| Recommended Location          | Internal Use Only                                                                                          |
| Maximum Installation Altitude | 2000m                                                                                                      |
| IP Rating                     | IP2XD                                                                                                      |
| Trademarks                    | The Soho Lighting Company is a registered trade mark number: UK00003313349, EU017906396, Date: 25 May 2018 |