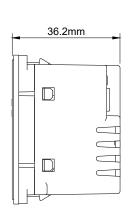

## **TECHNICAL SPECIFICATION**

| Standard(s)                   | BS EN 62368-1                                                                                              |
|-------------------------------|------------------------------------------------------------------------------------------------------------|
| Voltage Rating                | 180-250V~, 50/60Hz                                                                                         |
| USB Output                    | 5V == 3600mA                                                                                               |
| Terminal Capacity             | 3 x 1.5mm <sup>2</sup> , 2 x 2.5mm <sup>2</sup> , 1 x 4.0mm <sup>2</sup>                                   |
| Size                          | 50mm x 50mm x 36.5mm                                                                                       |
| Ambient Operating Temperature | -5° to +40°C                                                                                               |
| Recommended Location          | Internal Use Only                                                                                          |
| Maximum Installation Altitude | 2000m                                                                                                      |
| IP Rating                     | IP2XD                                                                                                      |
| Trademarks                    | The Soho Lighting Company is a registered trade mark number: UK00003313349, EU017906396, Date: 25 May 2018 |