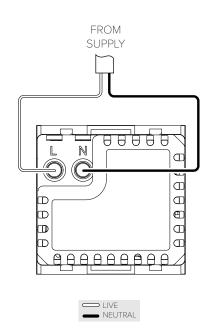

## **TECHNICAL SPECIFICATION**

| Standard(s)                   | BS EN 62368-1                                                                                              |
|-------------------------------|------------------------------------------------------------------------------------------------------------|
| Voltage Rating                | 180-250V~, 50/60Hz                                                                                         |
| USB Output                    | 5V == 3600mA                                                                                               |
| Terminal Capacity             | 3 x 1.5mm <sup>2</sup> , 2 x 2.5mm <sup>2</sup> , 1 x 4.0mm <sup>2</sup>                                   |
| Size                          | 50mm x 50mm x 36.5mm                                                                                       |
| Ambient Operating Temperature | -5° to +40°C                                                                                               |
| Recommended Location          | Internal Use Only                                                                                          |
| Maximum Installation Altitude | 2000m                                                                                                      |
| IP Rating                     | IP2XD                                                                                                      |
| Trademarks                    | The Soho Lighting Company is a registered trade mark number: UK00003313349, EU017906396, Date: 25 May 2018 |