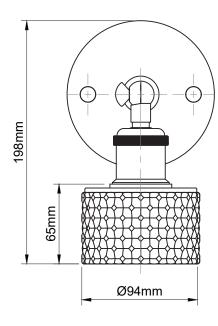

Bulb Fitting E27

Number of Bulbs 1.0

Supplied with Bulbs  $\,\,\,\operatorname{No}$ 

**IP Rating** IP20

Shade Height 65mm

Shade Width or Diameter Ø94mm

Rose Height 25mm

Rose Diameter Ø120mm

Full Product Weight 0.921Kg

Full Product Height 198mm

Full Product Width 120mm

Full Product Depth 283mm

Recommended Location Indoor use only

Other Replacement lamp shade weight should not exceed 0.74kg

Trademarks The Soho Lighting Company. Registered trade mark number: UK00003313349, EU017906396, Date: 25 May 2018