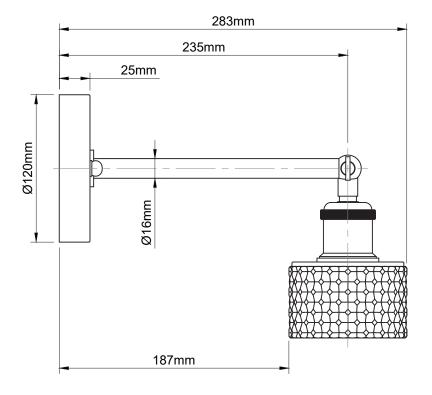

Bulb Fitting E27

Number of Bulbs 1.0

Supplied with Bulbs  $\,\,\,\operatorname{No}$ 

**IP Rating** IP20

Shade Height 65mm

Shade Width or Diameter Ø94mm

Rose Height 25mm

Rose Diameter Ø120mm

Full Product Weight 0.921Kg

Full Product Height 198mm

Full Product Width 120mm

Full Product Depth 283mm

Recommended Location Indoor use only

Other Replacement lamp shade weight should not exceed 0.74kg

Trademarks The Soho Lighting Company. Registered trade mark number: UK00003313349, EU017906396, Date: 25 May 2018