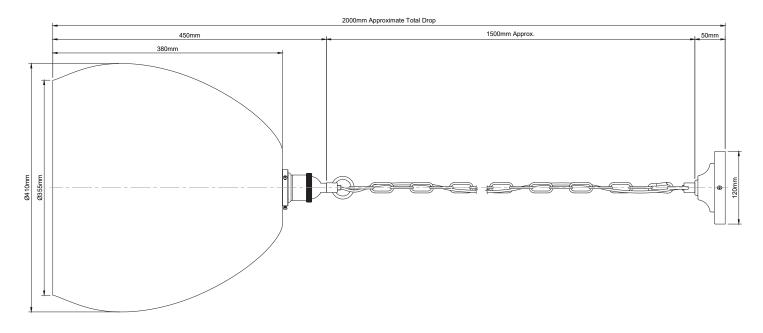

Max Bulb Wattage 40w Max

Bulb Fitting E27

Number of Bulbs 1

Supplied with Bulbs No

IP Rating IP20

Total Drop 2000mm Approx.

Chain or Cable Length 1500mm

Shade Height 450mm

Shade Width or Diameter  $\emptyset$ 410mm

Ceiling Rose Height 50mm
Ceiling Rose Diameter Ø120mm

Full Product Weight 4.365 Kg

Recommended Location Internal Use Only

Other Added shade/bulb must not exceed Max 5.11kg