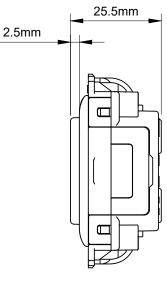

## Fuse Holder White Urea - Grid Module

U

S

E

| TECHNICAL SPECIFICATION       |                                                                                          |
|-------------------------------|------------------------------------------------------------------------------------------|
| Standard(s)                   | BS 1363-4                                                                                |
| Voltage Rating                | 13 Amp, 250V~                                                                            |
| Mounting Box Depth (Min)      | 35mm                                                                                     |
| Terminal Capacity             | 3 x 2.5mm², 2 x 4.0mm², 1x 6.0mm²                                                        |
| Size                          | 54mm x 25mm x 25.5mm                                                                     |
| Product Class 1               | Grid frame must be earthed                                                               |
| Ambient Operating Temperature | -5° to +40°C                                                                             |
| Recommended Location          | Internal Use Only                                                                        |
| Maximum Installation Altitude | 2000m                                                                                    |
| IP Rating                     | IP2XD                                                                                    |
| Mains Frequency               | 50hz - 60hz                                                                              |
| Trademarks                    | The Lieber Company is a registered trade mark number: UK00003313578<br>Date: 26 May 2018 |