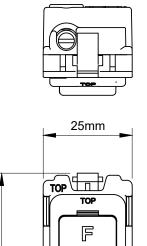

## Fuse Holder White Urea - Grid Module

U

S

E

| TECHNICAL SPECIFICATION       |                                                                                          |
|-------------------------------|------------------------------------------------------------------------------------------|
| Standard(s)                   | BS 1363-4                                                                                |
| Voltage Rating                | 13 Amp, 250V~                                                                            |
| Mounting Box Depth (Min)      | 35mm                                                                                     |
| Terminal Capacity             | 3 x 2.5mm², 2 x 4.0mm², 1x 6.0mm²                                                        |
| Size                          | 54mm x 25mm x 25.5mm                                                                     |
| Product Class 1               | Grid frame must be earthed                                                               |
| Ambient Operating Temperature | -5° to +40°C                                                                             |
| Recommended Location          | Internal Use Only                                                                        |
| Maximum Installation Altitude | 2000m                                                                                    |
| IP Rating                     | IP2XD                                                                                    |
| Mains Frequency               | 50hz - 60hz                                                                              |
| Trademarks                    | The Lieber Company is a registered trade mark number: UK00003313578<br>Date: 26 May 2018 |