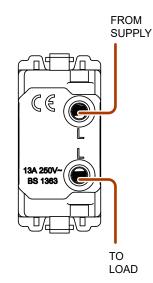

## Fuse Holder White Urea - Grid Module

U

S

E

| TECHNICAL SPECIFICATION       |                                                                                          |
|-------------------------------|------------------------------------------------------------------------------------------|
| Standard(s)                   | BS 1363-4                                                                                |
| Voltage Rating                | 13 Amp, 250V~                                                                            |
| Mounting Box Depth (Min)      | 35mm                                                                                     |
| Terminal Capacity             | 3 x 2.5mm², 2 x 4.0mm², 1x 6.0mm²                                                        |
| Size                          | 54mm x 25mm x 25.5mm                                                                     |
| Product Class 1               | Grid frame must be earthed                                                               |
| Ambient Operating Temperature | -5° to +40°C                                                                             |
| Recommended Location          | Internal Use Only                                                                        |
| Maximum Installation Altitude | 2000m                                                                                    |
| IP Rating                     | IP2XD                                                                                    |
| Mains Frequency               | 50hz - 60hz                                                                              |
| Trademarks                    | The Lieber Company is a registered trade mark number: UK00003313578<br>Date: 26 May 2018 |