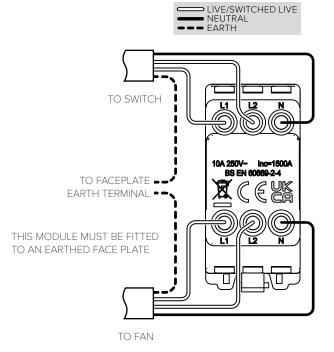

## **TECHNICAL SPECIFICATION**

| Standard(s)                   | BS EN 60669-2-4                                                                                            |
|-------------------------------|------------------------------------------------------------------------------------------------------------|
| Voltage Rating                | 10 Amp, 250V~                                                                                              |
| Mains Frequency               | 50Hz - 60Hz                                                                                                |
| Contact Gap                   | Normal Gap                                                                                                 |
| Switched Poles                | Triple Pole                                                                                                |
| Mounting Box Depth (Min)      | 35mm                                                                                                       |
| Terminal Capacity             | 4 × 1mm <sup>2</sup> , 4 × 1.5mm <sup>2</sup> , 2 × 2.5mm <sup>2</sup> & 1 × 4.0mm <sup>2</sup>            |
| Size                          | 25mm x 55mm x 30mm                                                                                         |
| Product Class 1               | Face plate must be earthed                                                                                 |
| Ambient Operating Temperature | -5° to +40°C                                                                                               |
| Recommended Location          | Internal Use Only                                                                                          |
| Maximum Installation Altitude | 2000m                                                                                                      |
| IP Rating                     | IP2XD                                                                                                      |
| Trademarks                    | The Soho Lighting Company is a registered trade mark number: UK00003313349, EU017906396, Date: 25 May 2018 |