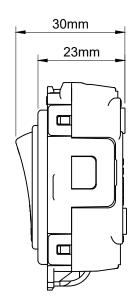

## **TECHNICAL SPECIFICATION**

| Standard(s)                   | BS EN 60669-2-4                                                                                            |
|-------------------------------|------------------------------------------------------------------------------------------------------------|
| Voltage Rating                | 10 Amp, 250V~                                                                                              |
| Mains Frequency               | 50Hz - 60Hz                                                                                                |
| Contact Gap                   | Normal Gap                                                                                                 |
| Switched Poles                | Triple Pole                                                                                                |
| Mounting Box Depth (Min)      | 35mm                                                                                                       |
| Terminal Capacity             | 4 × 1mm <sup>2</sup> , 4 × 1.5mm <sup>2</sup> , 2 × 2.5mm <sup>2</sup> & 1 × 4.0mm <sup>2</sup>            |
| Size                          | 25mm x 55mm x 30mm                                                                                         |
| Product Class 1               | Face plate must be earthed                                                                                 |
| Ambient Operating Temperature | -5° to +40°C                                                                                               |
| Recommended Location          | Internal Use Only                                                                                          |
| Maximum Installation Altitude | 2000m                                                                                                      |
| IP Rating                     | IP2XD                                                                                                      |
| Trademarks                    | The Soho Lighting Company is a registered trade mark number: UK00003313349, EU017906396, Date: 25 May 2018 |