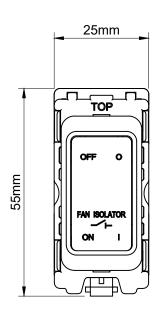

## **TECHNICAL SPECIFICATION**

| Standard(s)                   | BS EN 60669-2-4                                                                                            |
|-------------------------------|------------------------------------------------------------------------------------------------------------|
| Voltage Rating                | 10 Amp, 250V~                                                                                              |
| Mains Frequency               | 50Hz - 60Hz                                                                                                |
| Contact Gap                   | Normal Gap                                                                                                 |
| Switched Poles                | Triple Pole                                                                                                |
| Mounting Box Depth (Min)      | 35mm                                                                                                       |
| Terminal Capacity             | 4 × 1mm <sup>2</sup> , 4 × 1.5mm <sup>2</sup> , 2 × 2.5mm <sup>2</sup> & 1 × 4.0mm <sup>2</sup>            |
| Size                          | 25mm x 55mm x 30mm                                                                                         |
| Product Class 1               | Face plate must be earthed                                                                                 |
| Ambient Operating Temperature | -5° to +40°C                                                                                               |
| Recommended Location          | Internal Use Only                                                                                          |
| Maximum Installation Altitude | 2000m                                                                                                      |
| IP Rating                     | IP2XD                                                                                                      |
| Trademarks                    | The Soho Lighting Company is a registered trade mark number: UK00003313349, EU017906396, Date: 25 May 2018 |