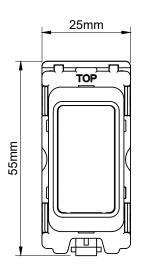

## **TECHNICAL SPECIFICATION**

| Standard(s)                   | BS EN 60669-1                                                                                              |
|-------------------------------|------------------------------------------------------------------------------------------------------------|
| Voltage Rating                | 20 Amp, 250V~ (20AX – no derating for inductive or fluorescent loads)                                      |
| Mains Frequency               | 5Hz - 60Hz                                                                                                 |
| Switched Poles                | Double                                                                                                     |
| Contact Gap                   | Normal Gap                                                                                                 |
| Mounting Box Depth (Min)      | 35mm                                                                                                       |
| Terminal Capacity             | 4x 1.5mm², 2x 2.5mm² & 1x 4.0mm²                                                                           |
| Size                          | 55mm x 25mm x 30mm                                                                                         |
| Product Class 1               | Face plate must be earthed                                                                                 |
| Ambient Operating Temperature | -5° to +40°C                                                                                               |
| Recommended Location          | Internal Use Only                                                                                          |
| Maximum Installation Altitude | 2000m                                                                                                      |
| IP Rating                     | IP2XD                                                                                                      |
| Trademarks                    | The Soho Lighting Company is a registered trade mark number: UK00003313349, EU017906396, Date: 25 May 2018 |