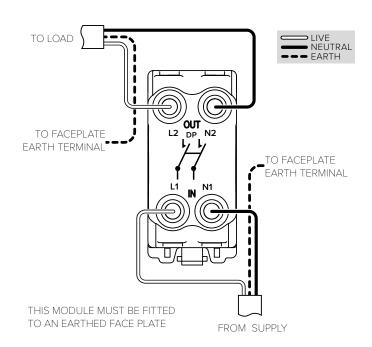

## **TECHNICAL SPECIFICATION**

| Standard(s)                   | BS EN 60669-1                                                                                              |
|-------------------------------|------------------------------------------------------------------------------------------------------------|
| Voltage Rating                | 20 Amp, 250V~ (20AX – no derating for inductive or fluorescent loads)                                      |
| Mains Frequency               | 5Hz - 60Hz                                                                                                 |
| Switched Poles                | Double                                                                                                     |
| Contact Gap                   | Normal Gap                                                                                                 |
| Mounting Box Depth (Min)      | 35mm                                                                                                       |
| Terminal Capacity             | 4x 1.5mm², 2x 2.5mm² & 1x 4.0mm²                                                                           |
| Size                          | 55mm x 25mm x 30mm                                                                                         |
| Product Class 1               | Face plate must be earthed                                                                                 |
| Ambient Operating Temperature | -5° to +40°C                                                                                               |
| Recommended Location          | Internal Use Only                                                                                          |
| Maximum Installation Altitude | 2000m                                                                                                      |
| IP Rating                     | IP2XD                                                                                                      |
| Trademarks                    | The Soho Lighting Company is a registered trade mark number: UK00003313349, EU017906396, Date: 25 May 2018 |