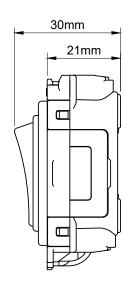

## **TECHNICAL SPECIFICATION**

| Standard(s)                   | BS EN 60669-1                                                                                              |
|-------------------------------|------------------------------------------------------------------------------------------------------------|
| Voltage Rating                | 20 Amp, 250V~ (20AX – no derating for inductive or fluorescent loads)                                      |
| Mains Frequency               | 5Hz - 60Hz                                                                                                 |
| Switched Poles                | Double                                                                                                     |
| Contact Gap                   | Normal Gap                                                                                                 |
| Mounting Box Depth (Min)      | 35mm                                                                                                       |
| Terminal Capacity             | 4x 1.5mm², 2x 2.5mm² & 1x 4.0mm²                                                                           |
| Size                          | 55mm x 25mm x 30mm                                                                                         |
| Product Class 1               | Face plate must be earthed                                                                                 |
| Ambient Operating Temperature | -5° to +40°C                                                                                               |
| Recommended Location          | Internal Use Only                                                                                          |
| Maximum Installation Altitude | 2000m                                                                                                      |
| IP Rating                     | IP2XD                                                                                                      |
| Trademarks                    | The Soho Lighting Company is a registered trade mark number: UK00003313349, EU017906396, Date: 25 May 2018 |