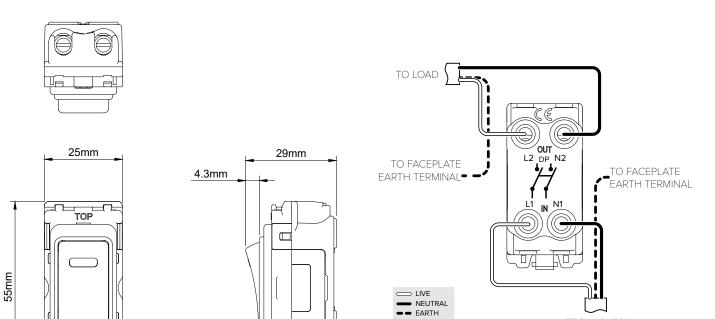

## **TECHNICAL SPECIFICATION**

| Standard(s)                   | EN 60669-1                                                                                                 |
|-------------------------------|------------------------------------------------------------------------------------------------------------|
| Voltage Rating                | 20 Amp, 250V~ (20AX – no derating for inductive or fluorescent loads)                                      |
| Contact Gap                   | Normal Gap                                                                                                 |
| Mounting Box Depth (Min)      | 35mm                                                                                                       |
| Terminal Capacity             | 4 × 1.5mm <sup>2</sup> , 2 × 2.5mm <sup>2</sup> , 1 × 4.0mm <sup>2</sup>                                   |
| Size                          | 55mm x 25mm x 30mm                                                                                         |
| Product Class 1               | Face plate must be earthed                                                                                 |
| Ambient Operating Temperature | -5° to +40°C                                                                                               |
| Recommended Location          | Internal Use Only                                                                                          |
| Maximum Installation Altitude | 2000m                                                                                                      |
| IP Rating                     | IP2XD                                                                                                      |
| Switched Poles                | Double                                                                                                     |
| Mains Frequency               | 50hz - 60hz                                                                                                |
| Contact Gap Minimum           | 3mm                                                                                                        |
| Trademarks                    | The Soho Lighting Company is a registered trade mark number: UK00003313349, EU017906396, Date: 25 May 2018 |

П

THIS MODULE MUST BE FITTED TO AN EARTHED FACE PLATE