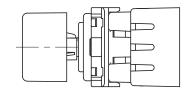

Product Dimensions 60.5mm x 14mm x 25mm

Climate Range 0°C to 40°C, Humidity 0% to 95% non-condensing

Recommended Location Indoor Use Only

**Maximum Installation Altitude** 2000m

IP Rating IP2XD

Trademarks Enkin is a trading name of Trade Ivy. Registered in England Number: 10809945. Copyright © 2021