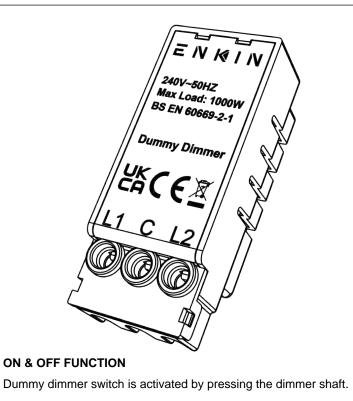

## **Enkin Dummy Dimmer**

Markings & Standard(s) CE, UKCA, BS EN 60669-2-1

Operating Voltage 220-240V AC

Main Frequency 50Hz

Minimum Load N/A

**Maximum Load 1000W** 

Switch Type Two Way

**Dimming Protocol N/A** 

Mounting Box Depth (Min) 35mm

**Terminal Capacity** 1 x 4mm<sup>2</sup> / 1 x 2.5mm<sup>2</sup> / 3 x 1.5mm<sup>2</sup> / 4 x 1mm<sup>2</sup>

Terminal Markings C (Live), L1 (Switched Live), L2 (2-way)

**Neutral Required** No