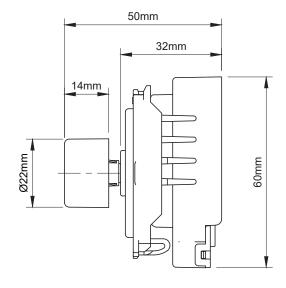

Product Dimensions 60.5mm x 14mm x 25mm

Climate Range 0°C to 40°C, Humidity 0% to 95% non-condensing

Recommended Location Indoor Use Only

**Maximum Installation Altitude** 2000m

IP Rating IP2XD

Trademarks Enkin is a trading name of Trade Ivy. Registered in England Number: 10809945. Copyright © 2021