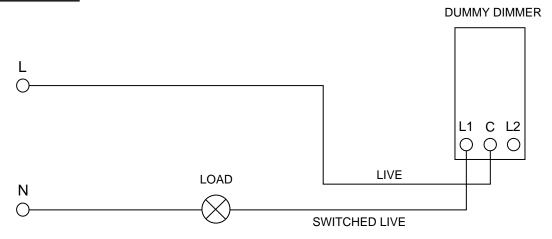

# WIRING EXAMPLES

#### **WIRING DIAGRAM - ONE WAY**

# 

LOAD

LIVE

SWITCHED LIVE