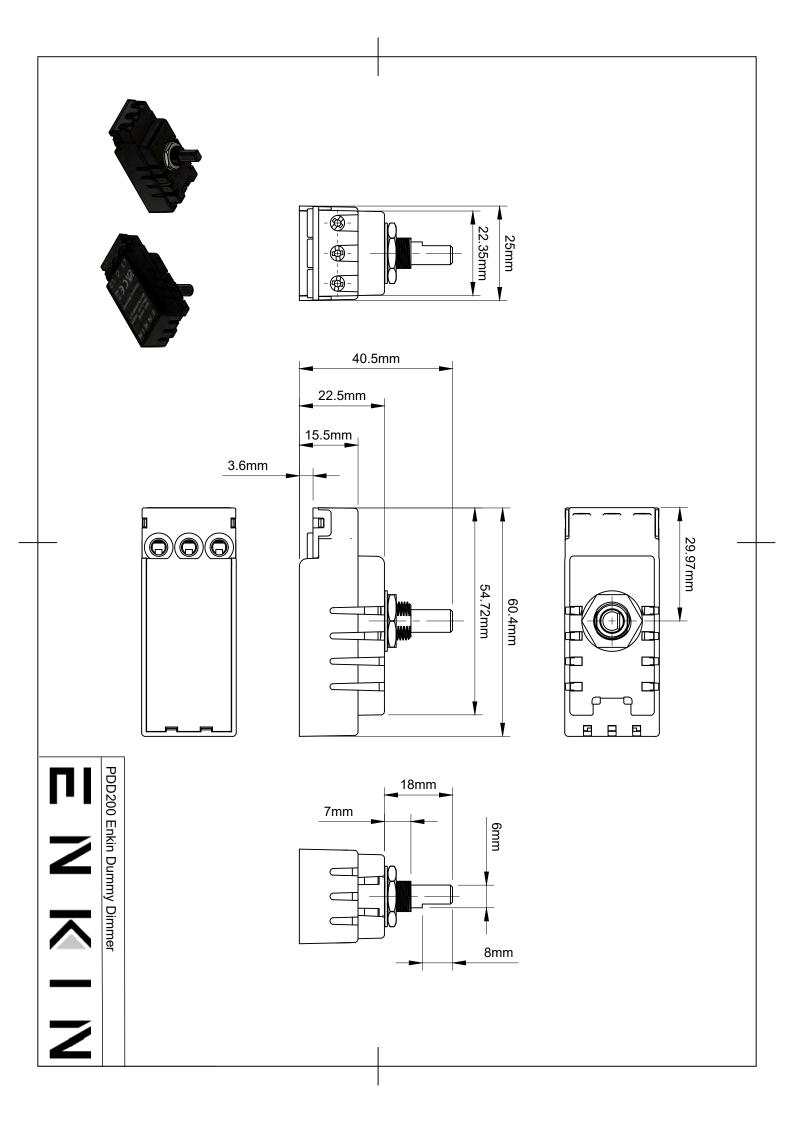

Product Dimensions 60.5mm x 14mm x 25mm

Climate Range 0°C to 40°C, Humidity 0% to 95% non-condensing

Recommended Location Indoor Use Only

**Maximum Installation Altitude** 2000m

IP Rating IP2XD

Trademarks Enkin is a trading name of Trade Ivy. Registered in England Number: 10809945. Copyright © 2021