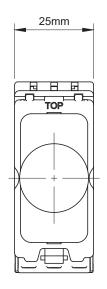

Product Dimensions 60.5mm x 14mm x 25mm

Climate Range 0°C to 40°C, Humidity 0% to 95% non-condensing

Recommended Location Indoor Use Only

**Maximum Installation Altitude** 2000m

IP Rating IP2XD

Trademarks Enkin is a trading name of Trade Ivy. Registered in England Number: 10809945. Copyright © 2021