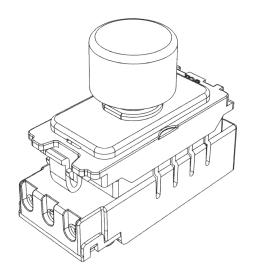

## 00-SGP155 Dummy Dimmer with Soho CM Grid Adapter & Knob

## **Enkin Dummy Dimmer**

Markings & Standard(s) CE, UKCA, BS EN 60669-2-1

Operating Voltage 220-240V AC

Main Frequency 50Hz

Minimum Load N/A

**Maximum Load 1000W** 

Switch Type Two Way

**Dimming Protocol N/A** 

Mounting Box Depth (Min) 35mm

**Terminal Capacity** 1 x 4mm<sup>2</sup> / 1 x 2.5mm<sup>2</sup> / 3 x 1.5mm<sup>2</sup> / 4 x 1mm<sup>2</sup>

Terminal Markings C (Live), L1 (Switched Live), L2 (2-way)

**Neutral Required** No