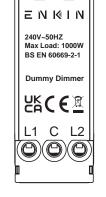

## **Enkin Dummy Dimmer**

Markings & Standard(s) CE, UKCA, BS EN 60669-2-1

Operating Voltage 220-240V AC

Main Frequency 50Hz

Minimum Load N/A

**Maximum Load 1000W** 

Switch Type Two Way

**Dimming Protocol N/A** 

Mounting Box Depth (Min) 35mm

**Terminal Capacity** 1 x 4mm<sup>2</sup> / 1 x 2.5mm<sup>2</sup> / 3 x 1.5mm<sup>2</sup> / 4 x 1mm<sup>2</sup>

Terminal Markings C (Live), L1 (Switched Live), L2 (2-way)

**Neutral Required** No