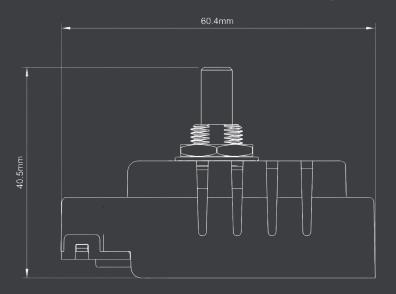

Product Dimensions 60.5mm x 14mm x 25mm

Climate Range 0°C to 40°C, Humidity 0% to 95% non-condensing

Recommended Location Indoor Use Only

**Maximum Installation Altitude** 2000m

IP Rating IP2XD

Trademarks Enkin is a trading name of Trade Ivy. Registered in England Number: 10809945. Copyright © 2021