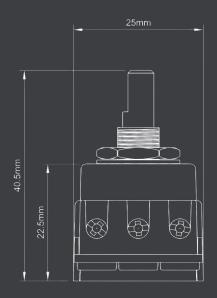

Product Dimensions 60.5mm x 14mm x 25mm

Climate Range 0°C to 40°C, Humidity 0% to 95% non-condensing

Recommended Location Indoor Use Only

**Maximum Installation Altitude** 2000m

IP Rating IP2XD

Trademarks Enkin is a trading name of Trade Ivy. Registered in England Number: 10809945. Copyright © 2021