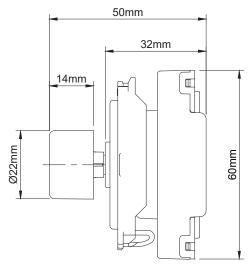

### Enkin DC 1-10V Dimmer

| Markings & Standard(s)          | CE, UKCA, BS EN 60669-2-1                                                                      |
|---------------------------------|------------------------------------------------------------------------------------------------|
| Operating Voltage               | 220-240V AC                                                                                    |
| Main Frequency                  | 50Hz                                                                                           |
| Minimum Load                    | N/A                                                                                            |
| Maximum Load                    | 1000W                                                                                          |
| Switch Type                     | N/A                                                                                            |
| Dimming Protocol                | DC 1-10V                                                                                       |
| Mounting Box Depth (Min)        | 35mm                                                                                           |
| Terminal Capacity               | 1 x 4mm² / 1 x 2.5mm² / 3 x 1.5mm² / 4 x 1mm²                                                  |
| Terminal Markings               | Li, L0, D+, D-                                                                                 |
| Neutral Required                | No                                                                                             |
| Short Circuit Protection        | N/A                                                                                            |
| Overload/Overcurrent Protection | N/A                                                                                            |
| Thermal Protection              | N/A                                                                                            |
| Soft Start                      | N/A                                                                                            |
| Power Failure                   | N/A                                                                                            |
| Memory                          | N/A                                                                                            |
| Min/Max Level Setting           | N/A                                                                                            |
| Driving Mode                    | N/A                                                                                            |
| Product Dimensions              | 59.95mm x 25mm x 22.5mm                                                                        |
| Climate Range                   | 0°C to 40°C, Humidity 0% to 95% non-condensing                                                 |
| Recommended Location            | Indoor Use Only                                                                                |
| Maximum Installation Altitude   | 2000m                                                                                          |
| IP Rating                       | IP2XD                                                                                          |
| Trademarks                      | Enkin is a trading name of Trade Ivy. Registered in England Number: 10809945. Copyright © 2021 |
|                                 |                                                                                                |