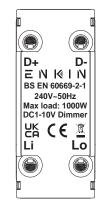

### Enkin DC 1-10V Dimmer

| Markings & Standard(s)          | CE, UKCA, BS EN 60669-2-1                                                                      |
|---------------------------------|------------------------------------------------------------------------------------------------|
| Operating Voltage               | 220-240V AC                                                                                    |
| Main Frequency                  | 50Hz                                                                                           |
| Minimum Load                    | N/A                                                                                            |
| Maximum Load                    | 1000W                                                                                          |
| Switch Type                     | N/A                                                                                            |
| Dimming Protocol                | DC 1-10V                                                                                       |
| Mounting Box Depth (Min)        | 35mm                                                                                           |
| Terminal Capacity               | 1 x 4mm² / 1 x 2.5mm² / 3 x 1.5mm² / 4 x 1mm²                                                  |
| Terminal Markings               | Li, L0, D+, D-                                                                                 |
| Neutral Required                | No                                                                                             |
| Short Circuit Protection        | N/A                                                                                            |
| Overload/Overcurrent Protection | N/A                                                                                            |
| Thermal Protection              | N/A                                                                                            |
| Soft Start                      | N/A                                                                                            |
| Power Failure                   | N/A                                                                                            |
| Memory                          | N/A                                                                                            |
| Min/Max Level Setting           | N/A                                                                                            |
| Driving Mode                    | N/A                                                                                            |
| Product Dimensions              | 59.95mm x 25mm x 22.5mm                                                                        |
| Climate Range                   | 0°C to 40°C, Humidity 0% to 95% non-condensing                                                 |
| Recommended Location            | Indoor Use Only                                                                                |
| Maximum Installation Altitude   | 2000m                                                                                          |
| IP Rating                       | IP2XD                                                                                          |
| Trademarks                      | Enkin is a trading name of Trade Ivy. Registered in England Number: 10809945. Copyright © 2021 |
|                                 |                                                                                                |

## SS-EN-00-PDM010

| Operating Voltage (Ref. wiring diagram 2) | 240V ac ~ 50 Hz |
|-------------------------------------------|-----------------|
| Max Load (Ref. wiring diagram 2)          | 1000W           |
| Dimming Technique                         | DC 1-10V        |
| Compliance                                | BS EN 60669-2-1 |