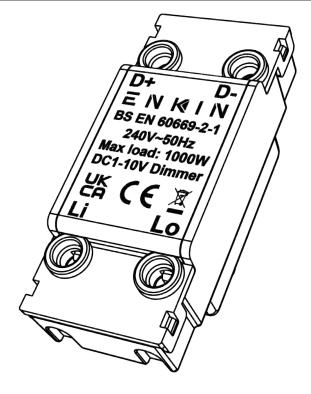

### Enkin DC 1-10V Dimmer

| Markings & Standard(s)          | CE, UKCA, BS EN 60669-2-1                                                                      |
|---------------------------------|------------------------------------------------------------------------------------------------|
| Operating Voltage               | 220-240V AC                                                                                    |
| Main Frequency                  | 50Hz                                                                                           |
| Minimum Load                    | N/A                                                                                            |
| Maximum Load                    | 1000W                                                                                          |
| Switch Type                     | N/A                                                                                            |
| Dimming Protocol                | DC 1-10V                                                                                       |
| Mounting Box Depth (Min)        | 35mm                                                                                           |
| Terminal Capacity               | 1 x 4mm² / 1 x 2.5mm² / 3 x 1.5mm² / 4 x 1mm²                                                  |
| Terminal Markings               | Li, L0, D+, D-                                                                                 |
| Neutral Required                | No                                                                                             |
| Short Circuit Protection        | N/A                                                                                            |
| Overload/Overcurrent Protection | N/A                                                                                            |
| Thermal Protection              | N/A                                                                                            |
| Soft Start                      | N/A                                                                                            |
| Power Failure                   | N/A                                                                                            |
| Memory                          | N/A                                                                                            |
| Min/Max Level Setting           | N/A                                                                                            |
| Driving Mode                    | N/A                                                                                            |
| Product Dimensions              | 59.95mm x 25mm x 22.5mm                                                                        |
| Climate Range                   | 0°C to 40°C, Humidity 0% to 95% non-condensing                                                 |
| Recommended Location            | Indoor Use Only                                                                                |
| Maximum Installation Altitude   | 2000m                                                                                          |
| IP Rating                       | IP2XD                                                                                          |
| Trademarks                      | Enkin is a trading name of Trade Ivy. Registered in England Number: 10809945. Copyright © 2021 |
|                                 |                                                                                                |

## SS-EN-00-PDM010

| Operating Voltage (Ref. wiring diagram 2) | 240V ac ~ 50 Hz |
|-------------------------------------------|-----------------|
| Max Load (Ref. wiring diagram 2)          | 1000W           |
| Dimming Technique                         | DC 1-10V        |
| Compliance                                | BS EN 60669-2-1 |