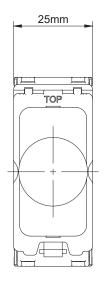

### Enkin DC 1-10V Dimmer

| Markings & Standard(s)          | CE, UKCA, BS EN 60669-2-1                                                                      |
|---------------------------------|------------------------------------------------------------------------------------------------|
| Operating Voltage               | 220-240V AC                                                                                    |
| Main Frequency                  | 50Hz                                                                                           |
| Minimum Load                    | N/A                                                                                            |
| Maximum Load                    | 1000W                                                                                          |
| Switch Type                     | N/A                                                                                            |
| Dimming Protocol                | DC 1-10V                                                                                       |
| Mounting Box Depth (Min)        | 35mm                                                                                           |
| Terminal Capacity               | 1 x 4mm² / 1 x 2.5mm² / 3 x 1.5mm² / 4 x 1mm²                                                  |
| Terminal Markings               | Li, L0, D+, D-                                                                                 |
| Neutral Required                | No                                                                                             |
| Short Circuit Protection        | N/A                                                                                            |
| Overload/Overcurrent Protection | N/A                                                                                            |
| Thermal Protection              | N/A                                                                                            |
| Soft Start                      | N/A                                                                                            |
| Power Failure                   | N/A                                                                                            |
| Memory                          | N/A                                                                                            |
| Min/Max Level Setting           | N/A                                                                                            |
| Driving Mode                    | N/A                                                                                            |
| Product Dimensions              | 59.95mm x 25mm x 22.5mm                                                                        |
| Climate Range                   | 0°C to 40°C, Humidity 0% to 95% non-condensing                                                 |
| Recommended Location            | Indoor Use Only                                                                                |
| Maximum Installation Altitude   | 2000m                                                                                          |
| IP Rating                       | IP2XD                                                                                          |
| Trademarks                      | Enkin is a trading name of Trade Ivy. Registered in England Number: 10809945. Copyright © 2021 |
|                                 |                                                                                                |