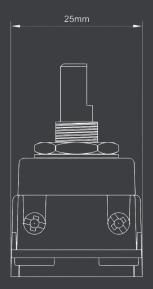

### Enkin DC 1-10V Dimmer

| Markings & Standard(s)          | CE, UKCA, BS EN 60669-2-1                                                                      |
|---------------------------------|------------------------------------------------------------------------------------------------|
| Operating Voltage               | 220-240V AC                                                                                    |
| Main Frequency                  | 50Hz                                                                                           |
| Minimum Load                    | N/A                                                                                            |
| Maximum Load                    | 1000W                                                                                          |
| Switch Type                     | N/A                                                                                            |
| Dimming Protocol                | DC 1-10V                                                                                       |
| Mounting Box Depth (Min)        | 35mm                                                                                           |
| Terminal Capacity               | 1 x 4mm² / 1 x 2.5mm² / 3 x 1.5mm² / 4 x 1mm²                                                  |
| Terminal Markings               | Li, L0, D+, D-                                                                                 |
| Neutral Required                | No                                                                                             |
| Short Circuit Protection        | N/A                                                                                            |
| Overload/Overcurrent Protection | N/A                                                                                            |
| Thermal Protection              | N/A                                                                                            |
| Soft Start                      | N/A                                                                                            |
| Power Failure                   | N/A                                                                                            |
| Memory                          | N/A                                                                                            |
| Min/Max Level Setting           | N/A                                                                                            |
| Driving Mode                    | N/A                                                                                            |
| Product Dimensions              | 59.95mm x 25mm x 22.5mm                                                                        |
| Climate Range                   | 0°C to 40°C, Humidity 0% to 95% non-condensing                                                 |
| Recommended Location            | Indoor Use Only                                                                                |
| Maximum Installation Altitude   | 2000m                                                                                          |
| IP Rating                       | IP2XD                                                                                          |
| Trademarks                      | Enkin is a trading name of Trade Ivy. Registered in England Number: 10809945. Copyright © 2021 |
|                                 |                                                                                                |