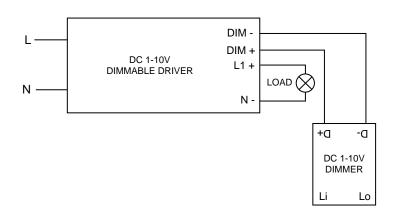

|



## ENKIN

## SS-EN-00-PDM010

| Operating Voltage (Ref. wiring diagram 2) | 240V ac ~ 50 Hz |
|-------------------------------------------|-----------------|
| Max Load (Ref. wiring diagram 2)          | 1000W           |
| Dimming Technique                         | DC 1-10V        |
| Compliance                                | BS EN 60669-2-1 |

| Load Symbol | Compatible Loads    | Max Load |
|-------------|---------------------|----------|
|             | 1-10V, Dimmable LED | 1000W    |

#### **ON OFF & DIMMING FUNCTION**

Dimmer switch is activated by pressing the dimmer shaft only, dimming function by rotating the dimmer shaft only.

#### WIRING EXAMPLES

#### EXAMPLE WIRING DIAGRAM 1.



EXAMPLE WIRING DIAGRAM 2.



#### Enkin DC 1-10V Dimmer