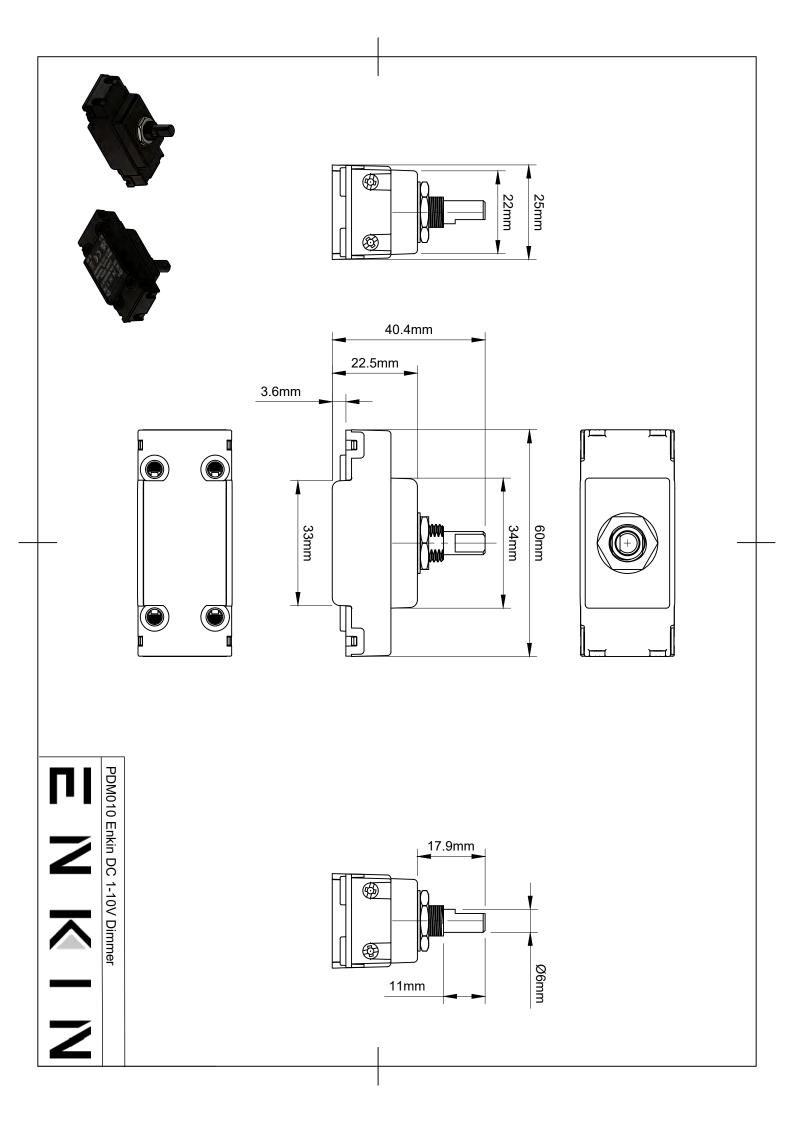

### Enkin DC 1-10V Dimmer

| Markings & Standard(s)          | CE, UKCA, BS EN 60669-2-1                                                                      |
|---------------------------------|------------------------------------------------------------------------------------------------|
| Operating Voltage               | 220-240V AC                                                                                    |
| Main Frequency                  | 50Hz                                                                                           |
| Minimum Load                    | N/A                                                                                            |
| Maximum Load                    | 1000W                                                                                          |
| Switch Type                     | N/A                                                                                            |
| Dimming Protocol                | DC 1-10V                                                                                       |
| Mounting Box Depth (Min)        | 35mm                                                                                           |
| Terminal Capacity               | 1 x 4mm² / 1 x 2.5mm² / 3 x 1.5mm² / 4 x 1mm²                                                  |
| Terminal Markings               | Li, L0, D+, D-                                                                                 |
| Neutral Required                | No                                                                                             |
| Short Circuit Protection        | N/A                                                                                            |
| Overload/Overcurrent Protection | N/A                                                                                            |
| Thermal Protection              | N/A                                                                                            |
| Soft Start                      | N/A                                                                                            |
| Power Failure                   | N/A                                                                                            |
| Memory                          | N/A                                                                                            |
| Min/Max Level Setting           | N/A                                                                                            |
| Driving Mode                    | N/A                                                                                            |
| Product Dimensions              | 59.95mm x 25mm x 22.5mm                                                                        |
| Climate Range                   | 0°C to 40°C, Humidity 0% to 95% non-condensing                                                 |
| Recommended Location            | Indoor Use Only                                                                                |
| Maximum Installation Altitude   | 2000m                                                                                          |
| IP Rating                       | IP2XD                                                                                          |
| Trademarks                      | Enkin is a trading name of Trade Ivy. Registered in England Number: 10809945. Copyright © 2021 |
|                                 |                                                                                                |