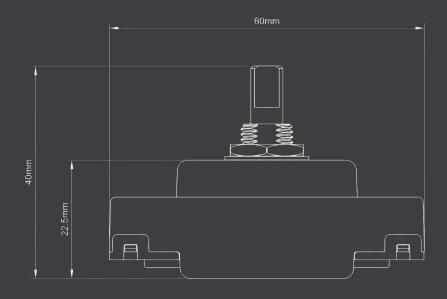

### Enkin DC 1-10V Dimmer

| Markings & Standard(s)          | CE, UKCA, BS EN 60669-2-1                                                                      |
|---------------------------------|------------------------------------------------------------------------------------------------|
| Operating Voltage               | 220-240V AC                                                                                    |
| Main Frequency                  | 50Hz                                                                                           |
| Minimum Load                    | N/A                                                                                            |
| Maximum Load                    | 1000W                                                                                          |
| Switch Type                     | N/A                                                                                            |
| Dimming Protocol                | DC 1-10V                                                                                       |
| Mounting Box Depth (Min)        | 35mm                                                                                           |
| Terminal Capacity               | 1 x 4mm² / 1 x 2.5mm² / 3 x 1.5mm² / 4 x 1mm²                                                  |
| Terminal Markings               | Li, L0, D+, D-                                                                                 |
| Neutral Required                | No                                                                                             |
| Short Circuit Protection        | N/A                                                                                            |
| Overload/Overcurrent Protection | N/A                                                                                            |
| Thermal Protection              | N/A                                                                                            |
| Soft Start                      | N/A                                                                                            |
| Power Failure                   | N/A                                                                                            |
| Memory                          | N/A                                                                                            |
| Min/Max Level Setting           | N/A                                                                                            |
| Driving Mode                    | N/A                                                                                            |
| Product Dimensions              | 59.95mm x 25mm x 22.5mm                                                                        |
| Climate Range                   | 0°C to 40°C, Humidity 0% to 95% non-condensing                                                 |
| Recommended Location            | Indoor Use Only                                                                                |
| Maximum Installation Altitude   | 2000m                                                                                          |
| IP Rating                       | IP2XD                                                                                          |
| Trademarks                      | Enkin is a trading name of Trade Ivy. Registered in England Number: 10809945. Copyright © 2021 |
|                                 |                                                                                                |