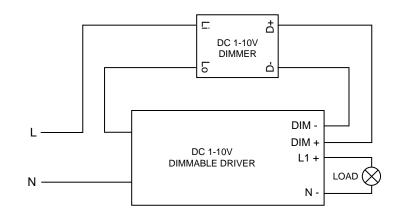

|



## ENKIN

## SS-EN-00-PDM010

| Operating Voltage (Ref. wiring diagram 2) | 240V ac ~ 50 Hz |
|-------------------------------------------|-----------------|
| Max Load (Ref. wiring diagram 2)          | 1000W           |
| Dimming Technique                         | DC 1-10V        |
| Compliance                                | BS EN 60669-2-1 |

| Load Symbol | Compatible Loads    | Max Load |
|-------------|---------------------|----------|
|             | 1-10V, Dimmable LED | 1000W    |

#### **ON OFF & DIMMING FUNCTION**

Dimmer switch is activated by pressing the dimmer shaft only, dimming function by rotating the dimmer shaft only.

#### WIRING EXAMPLES

#### EXAMPLE WIRING DIAGRAM 1.



EXAMPLE WIRING DIAGRAM 2.



#### Enkin DC 1-10V Dimmer